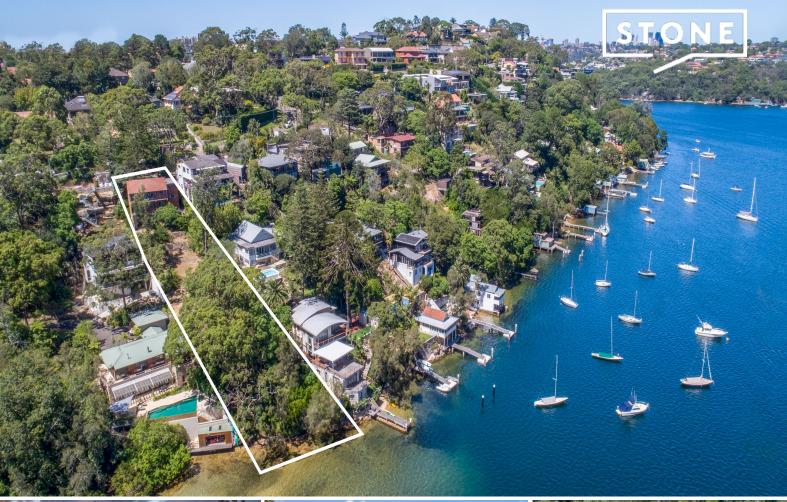

177 Seaforth Crescent Seaforth, NSW

## Huge absolute waterfront block with north westerly aspect and DA approval - 1813 sqm

An exceptional opportunity has arisen to secure one of Seaforth's last remaining absolute waterfront blocks, complete with approved DA for the first stage of a two-home build designed by esteemed local architects, Baxter and Jacobson. Designed in two stages, the approved first stage is for a new luxury home positioned at the top of the 1,813sqm block, with the second stage of the design incorporating an additional home in line with plans for future subdivision of the block (STCA).

- Full set of plans available or you can start again and design your palatial dream waterfront estate!
- Dress circle Seaforth address extending to the lapping waters of Middle Harbour's Powder Hulk Bay
- Desirable north-west aspect for taking in breathtaking Middle Harbour views and spectacular sunsets
- Easily accessible block from street to waterfront with sandy beach
- Original full brick residence in knock-down condition

LAND SIZE: 1813 m²