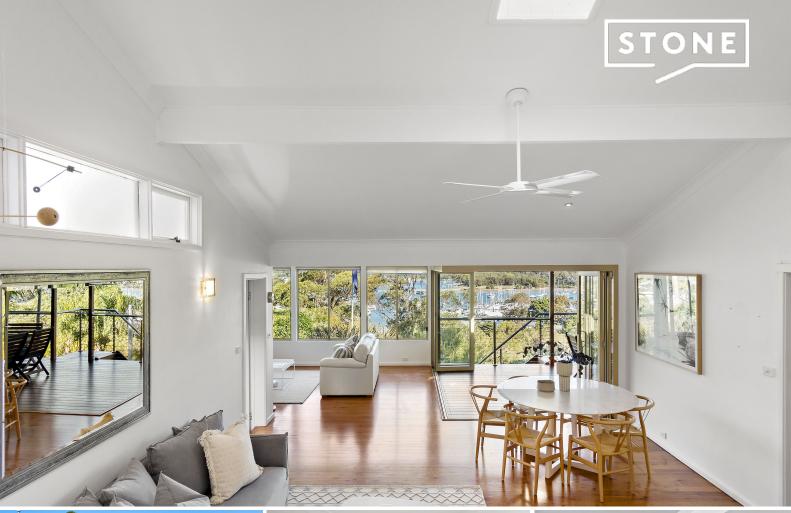

## Sold By Eddy Piddington 0414 333 907

Set your sails for a lifestyle of leafy tranquillity with dreamy Pittwater views as your backdrop from this fabulous family home hidden in a whisper-quiet leafy cul-de-sac. Evoking an ambience of relaxed coastal luxury, its functional and versatile layout boasts an extensive living and dining zone flowing seamlessly to a water-view entertainers' deck plus a separate bedroom retreat downstairs. Placed on 942sqm of landscaped tropical gardens, it is super-handy to marinas, Newport Public School, village shopping and beaches.

- Mesmerising views to the yacht-jewelled waterways of Pittwater and beyond
- Living space with gas log fire and adjoining dining and family rooms with views
- Glass bi-folds open to a covered alfresco entertainer's deck with sublime views
- CaesarStone kitchen with induction cooktop and s/steel dishwasher opens to deck
- Three large bedrooms with ceiling fans on the entry level, two have built-ins
- Separate bedroom downstairs with ensuite, great for guests, students or teens
- Stylish full main bathroom with luxury corner spa, high ceiling and timber flooring
- Child-friendly rear lawn area, side courtyard and extra-deep rear gardens