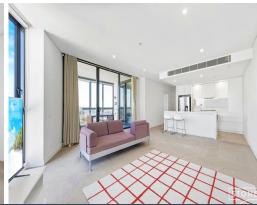

## Luxurious Penthouse Living with Water & City views

Elevated Living with Panoramic Water and City Views - Your Ideal Home!

This exquisite apartment boasts two well-appointed bedrooms and two bathrooms, complemented by an expansive open-plan living area, ideal for hosting gatherings or unwinding in style. The modern and sleek kitchen is equipped with stainless steel appliances, stone countertops, and abundant storage space.