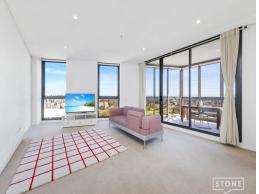

## Luxurious Penthouse Living with Water & City views

Elevated Living with Panoramic Water and City Views - Your Ideal Home!

This exquisite apartment boasts two well-appointed bedrooms and two bathrooms, complemented by an expansive open-plan living area, ideal for hosting gatherings or unwinding in style. The modern and sleek kitchen is equipped with stainless steel appliances, stone countertops, and abundant storage space.