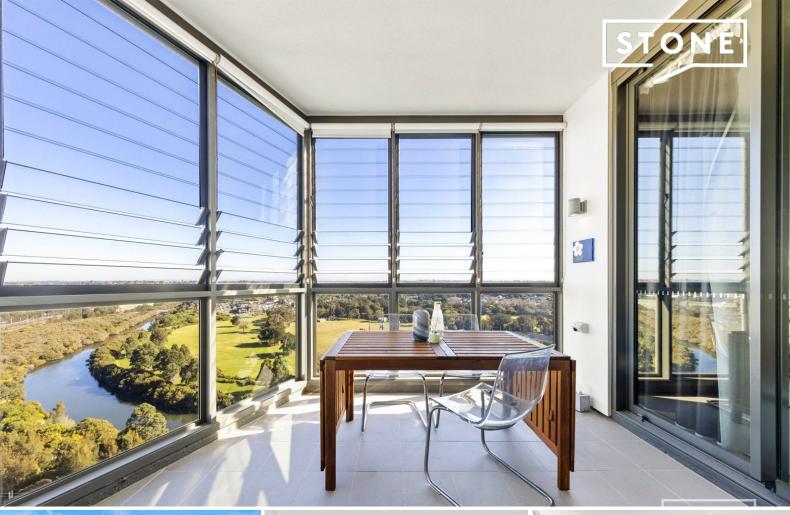

## Luxurious Penthouse Living with Water & City views

Elevated Living with Panoramic Water and City Views - Your Ideal Home!

This exquisite apartment boasts two well-appointed bedrooms and two bathrooms, complemented by an expansive open-plan living area, ideal for hosting gatherings or unwinding in style. The modern and sleek kitchen is equipped with stainless steel appliances, stone countertops, and abundant storage space.