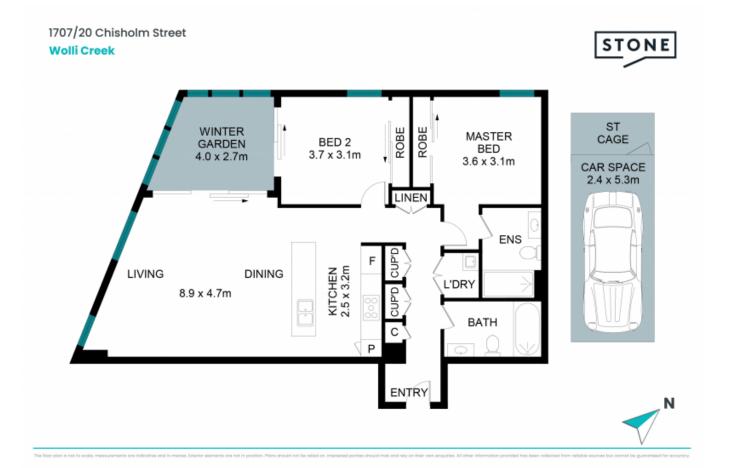

## Luxurious Penthouse Living with Water & City views

Elevated Living with Panoramic Water and City Views - Your Ideal Home!

This exquisite apartment boasts two well-appointed bedrooms and two bathrooms, complemented by an expansive open-plan living area, ideal for hosting gatherings or unwinding in style. The modern and sleek kitchen is equipped with stainless steel appliances, stone countertops, and abundant storage space.

Both bedrooms are generously sized, featuring built-in wardrobes and ample natural light. The master bedroom comes with its own ensuite bathroom, featuring a contemporary shower and fixtures. The second bedroom is conveniently served by a separate bathroom, complete with a bathtub and shower.