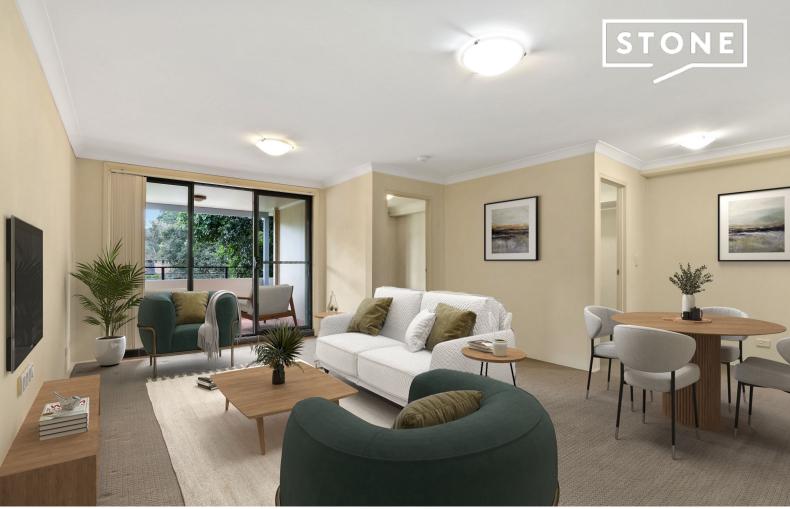

15/1-3 Funda Place Brookvale, NSW

Discover the ideal combination of comfort and convenience in this charming 1 bedroom apartment. \*OPEN HOME CANCELLED PROPERTY LEASED\*

This modern apartment features open plan living, privacy and is conveniently located within walking distance to Westfield Warringah Mall and city transport.

- Open plan living and dining area flows to covered balcony
- Modern kitchen with electric cooking and dishwasher
- Good sized bedroom with built-in wardrobe
- Internal laundry with dryer provided
- Close stroll to local shops and schools
- One designated parking spot for your convenience.