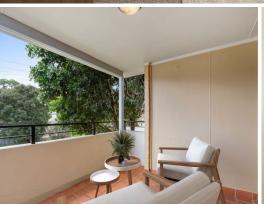

- Open plan living and dining area flows to covered balcony
- Modern kitchen with electric cooking and dishwasher
- Good sized bedroom with built-in wardrobe
- Internal laundry with dryer provided
- Close stroll to local shops and schools
- One designated parking spot for your convenience.