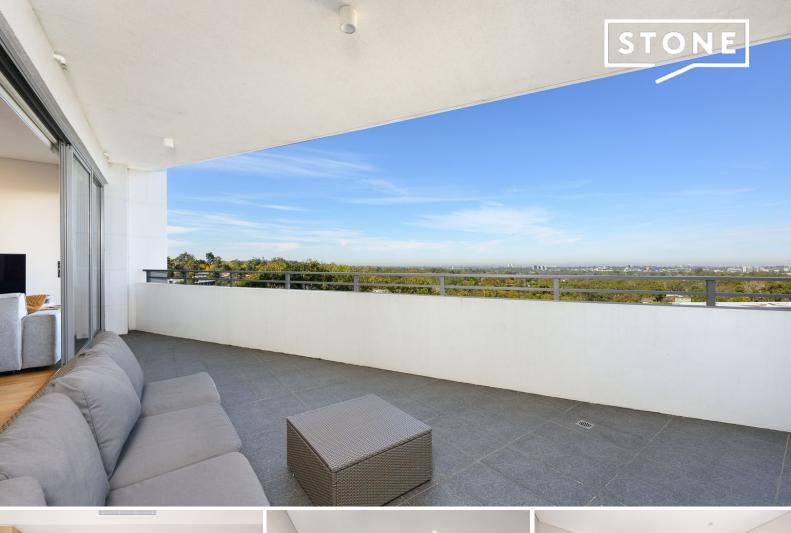

## Rear setting with panoramic views and walk to rail

Set to the rear of the elite Vertice building, away from the highway, this spectacular as-new apartment is immersed in a breathtaking panorama stretching to the Blue Mountains horizon around to Sydney Tower. This is easy living and entertaining at its best where chic contemporary quality meets a location of pure convenience. Interiors offer cutting edge comforts and segue to the large useable balcony. Vehicle access is via quiet Fitzsimmons Lane with lift to all levels. Heart of Gordon with 800m (approx.) level walk to rail.

- Panoramic views and positioned quietly away from the highway
- Contemporary security building, live in or lease out, happy tenant in place
- Open living & dining, timber floors over slab, wall of slider windows for view
- Seamless indoor/outdoor flow to the vast balcony creates easy entertaining
  On-trend integrated kitchen, gas cooktop, oven, microwave, and dishwasher
- Plenty of kitchen storage, built-in closets, internal laundry with tub, dryer
- Two bedrooms, built-in mirror robes, main with ensuite & balcony access
- Two fully tiled bathrooms, stone-inspired styling, vanity and mirror storage