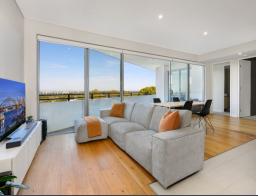

## Rear setting with panoramic views and walk to rail

Set to the rear of the elite Vertice building, away from the highway, this spectacular as-new apartment is immersed in a breathtaking panorama stretching to the Blue Mountains horizon around to Sydney Tower. This is easy living and entertaining at its best where chic contemporary quality meets a location of pure convenience. Interiors offer cutting edge comforts and segue to the large useable balcony. Vehicle access is via quiet Fitzsimmons Lane with lift to all levels. Heart of Gordon with 800m (approx.) level walk to rail.

- Panoramic views and positioned quietly away from the highway
- Contemporary security building, live in or lease out, happy tenant in place
- Open living & dining, timber floors over slab, wall of slider windows for view
- Seamless indoor/outdoor flow to the vast balcony creates easy entertaining
  On-trend integrated kitchen, gas cooktop, oven, microwave, and dishwasher
- Plenty of kitchen storage, built-in closets, internal laundry with tub, dryer
- Two bedrooms, built-in mirror robes, main with ensuite & balcony access
- Two fully tiled bathrooms, stone-inspired styling, vanity and mirror storage