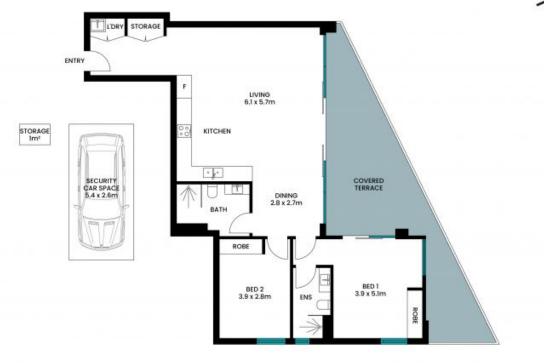

- Panoramic views and positioned quietly away from the highway
- Contemporary security building, live in or lease out, happy tenant in place
- Open living & dining, timber floors over slab, wall of slider windows for view
- Seamless indoor/outdoor flow to the vast balcony creates easy entertaining
  On-trend integrated kitchen, gas cooktop, oven, microwave, and dishwasher
- Plenty of kitchen storage, built-in closets, internal laundry with tub, dryer
- Two bedrooms, built-in mirror robes, main with ensuite & balcony access
- Two fully tiled bathrooms, stone-inspired styling, vanity and mirror storage

## 401/904 Pacific Highway Gordon

Internal area: 94m²

The site plan and floor plan are not to scale; measurements are indicative and in metres. Bushes and trees are placed for illustration purposes. Plans should not be relied on. Interested parties should make and rely on their own enquiries. All other information provided has been collected from reliable sources but cannot be guaranteed for accuracy.