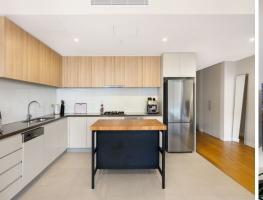

- Panoramic views and positioned quietly away from the highway
- Contemporary security building, live in or lease out, happy tenant in place
- Open living & dining, timber floors over slab, wall of slider windows for view
- Seamless indoor/outdoor flow to the vast balcony creates easy entertaining
  On-trend integrated kitchen, gas cooktop, oven, microwave, and dishwasher
- Plenty of kitchen storage, built-in closets, internal laundry with tub, dryer
- Two bedrooms, built-in mirror robes, main with ensuite & balcony access
- Two fully tiled bathrooms, stone-inspired styling, vanity and mirror storage