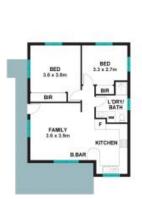

## Stunning Home + Income

This spacious home on a large block has a long list of wonderful improvements. The back deck and garden are exceptional, and recent renovations are stunning.

A large quarter acre block has made way for a 2-bedroom flat to be built at the rear of the property without compromising on green space for the main residence.