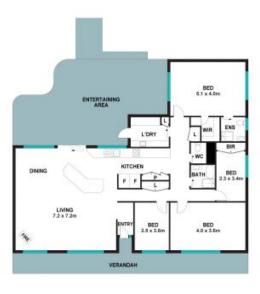

## Stunning Home + Income

This spacious home on a large block has a long list of wonderful improvements. The back deck and garden are exceptional, and recent renovations are stunning.

A large quarter acre block has made way for a 2-bedroom flat to be built at the rear of the property without compromising on green space for the main residence.