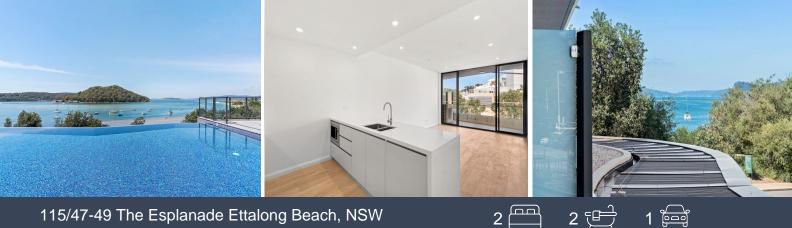

## Atlantis apartment Ettalong Beach

Positioned right in the heart of Ettalong Beach is this stylish apartment with ocean views is just meters to the sand!

Ettalong Beach's most prestigious building - Atlantis, offering video intercom security access, basement parking and a breath-taking infinity pool with 180 degree views. In the heart of Ettalong Beach with restaurant's, cafe's, the Memorial Club and Palm Beach Ferry on your doorstep.

Looking for a lifestyle change or a getaway an easy commute from the city while living just footsteps to a variety of restaurants, cafes and shops this property has proven to be the ideal lifestyle !

- Modern well thought out design on the beachfront
- Water views to Lion Island from your balcony
- Master bedroom with ensuite and large built in robe
- Spacious 2nd bedroom with built in robe

Price: Water Rates: Strata Rates:

\$985,000 Council Rates: \$1,066.00/year (approx) \$633.96/year (approx) \$916.16 p/q