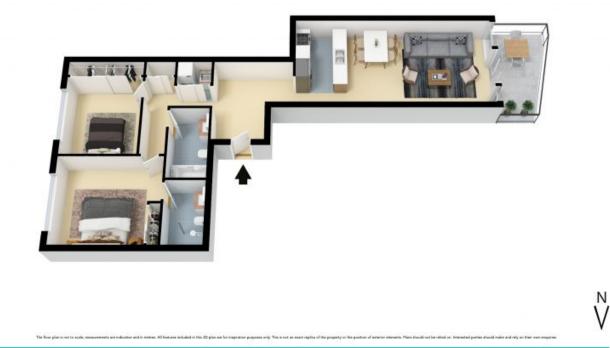

Looking for a lifestyle change or a getaway an easy commute from the city while living just footsteps to a variety of restaurants, cafes and shops this property has proven to be the ideal lifestyle !

- Modern well thought out design on the beachfront
- Water views to Lion Island from your balcony
- Master bedroom with ensuite and large built in robe
- Spacious 2nd bedroom with built in robe