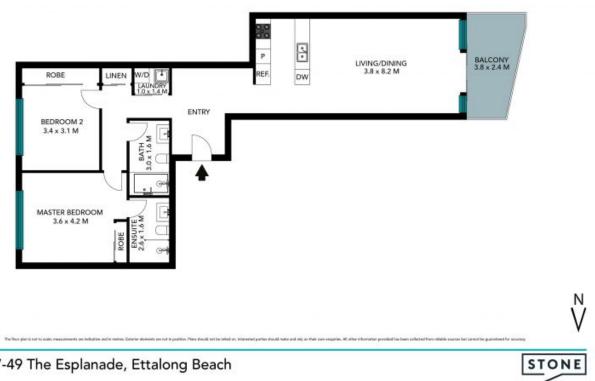

Looking for a lifestyle change or a getaway an easy commute from the city while living just footsteps to a variety of restaurants, cafes and shops this property has proven to be the ideal lifestyle !

- Modern well thought out design on the beachfront
- Water views to Lion Island from your balcony
- Master bedroom with ensuite and large built in robe
- Spacious 2nd bedroom with built in robe