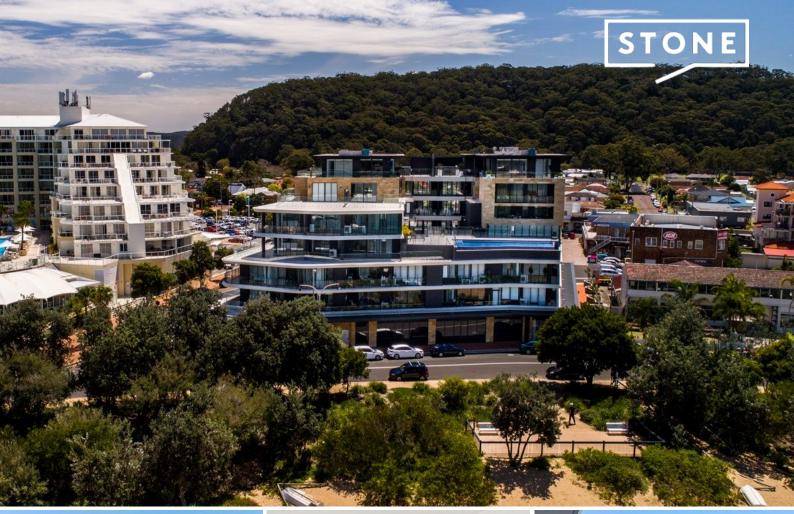

## Atlantis apartment Ettalong Beach

Positioned right in the heart of Ettalong Beach is this stylish apartment with ocean views is just meters to the sand!

Ettalong Beach's most prestigious building - Atlantis, offering video intercom security access, basement parking and a breath-taking infinity pool with 180 degree views. In the heart of Ettalong Beach with restaurant's, cafe's, the Memorial Club and Palm Beach Ferry on your doorstep.

Looking for a lifestyle change or a getaway an easy commute from the city while living just footsteps to a variety of restaurants, cafes and shops this property has proven to be the ideal lifestyle !

- Modern well thought out design on the beachfront
- Water views to Lion Island from your balcony
- Master bedroom with ensuite and large built in robe
- Spacious 2nd bedroom with built in robe