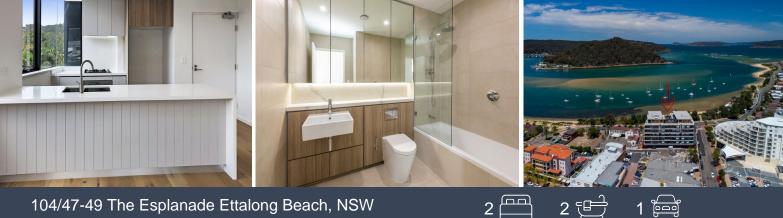

## 104/47-49 The Esplanade Ettalong Beach, NSW

## Atlantis - Spacious & Sunny

With a sunny North-East aspect, this modern apartment gives you a bit of everything! 2 bedrooms, 2 bathrooms, open plan living which flows to a sunny entertaining deck you can enjoy all that Ettalong Beach has to offer.

Features Include:

- Modern well thought out design on the beachfront
- Water views from Booker Bay right around to Wagstaffe
- Open plan living flows onto the North facing balcony
- Master bedroom has an ensuite and large robe
- 2nd bedroom has built in robes and direct access to balcony
- The breathtaking Infinity Pool has views to Pittwater
- Security complex, basement parking and storage cage
- Shops, cafes and restaurants at your doorstep