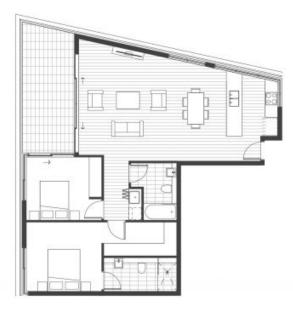

\$985,000 Price: Council Rates: \$1,111.28/year (approx) Water Rates: \$830.52/year (approx)

2

**Helen Hughes** 0418 220 622

1

Zen Frediani 0499 266 252

Internal: 90m² External: 14m² Tatat: 104m² LEVEL 1 UNIT 104 2 Bedroom Apartment Ð L, Ĺ