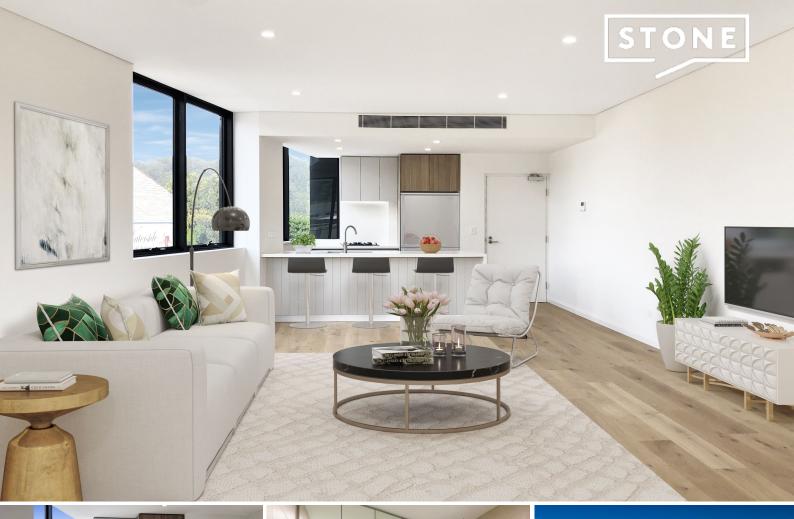

## Atlantis - Spacious & Sunny

With a sunny North-East aspect, this modern apartment gives you a bit of everything! 2 bedrooms, 2 bathrooms, open plan living which flows to a sunny entertaining deck you can enjoy all that Ettalong Beach has to offer.

Features Include:

- Modern well thought out design on the beachfront
- Water views from Booker Bay right around to Wagstaffe
- Open plan living flows onto the North facing balcony
- Master bedroom has an ensuite and large robe
- 2nd bedroom has built in robes and direct access to balcony
- The breathtaking Infinity Pool has views to Pittwater
- Security complex, basement parking and storage cage
- Shops, cafes and restaurants at your doorstep