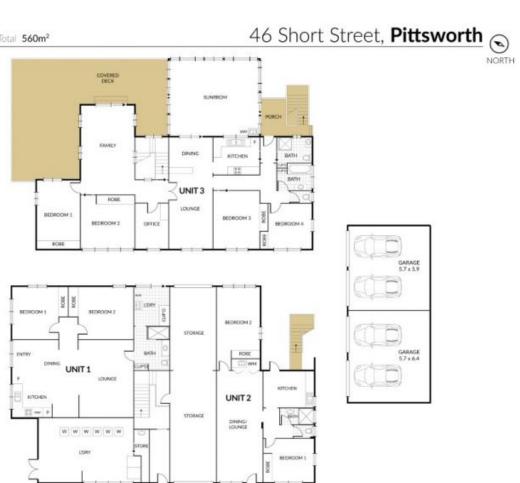

This incredible income producing property consists of 3 self contained separately rented residential units plus a business renting the 4th unit space.

Unit 1 on the ground floor comprises 2 bedrooms with built in robes, lounge, kitchen, bathroom and is airconditioned.

Unit 2 also on the ground floor comes furnished and is made up of 2 bedrooms with built in robes, lounge, kitchen, bathroom with separate toilet, laundry cupboard, and is also airconditioned.

Price: For Sale