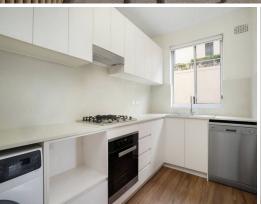

## **BLUE CHIP LOCATION -**

delightful renovated apartment in a prestige position. Walk straight out of your unit into the heart of Mosman Village.

- Offering two generous bedrooms with built-in in main
- Freshly painted throughout with new blinds
- Spacious and light filled with carpet throughout
- Features big bright living and dining area
- Balcony off living area positioned north east facing
- Brand new kitchen with top end appliances
- Full bathroom with separate shower and bath with new vanity
- Washing machine located in kitchen or external shared laundry available