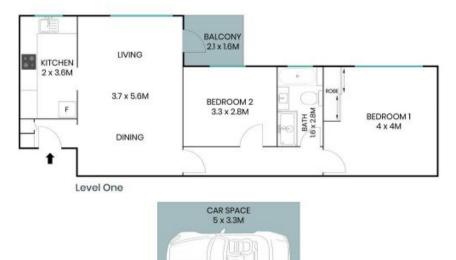

## **BLUE CHIP LOCATION -**

delightful renovated apartment in a prestige position. Walk straight out of your unit into the heart of Mosman Village.

- Offering two generous bedrooms with built-in in main
- Freshly painted throughout with new blinds
- Spacious and light filled with carpet throughout
- Features big bright living and dining area
- Balcony off living area positioned north east facing
- Brand new kitchen with top end appliances
- Full bathroom with separate shower and bath with new vanity
- Washing machine located in kitchen or external shared laundry available

Price: \$650 pw Bond: \$2,920 Available Date: 15/08/2023

**Christine O'Connell** 

0456 931 002

The site plan and floor plan are not to scale; measurements are indicative and in metres. Bushes and trees are placed for illustration purposes. Plans should not be relied on. Interested parties should make and rely on their own enquiries. All other information provided has been collected from reliable sources but cannot be guaranteed for accuracy.

## Mosman

Level One

The floor plan is not to scale; measurements are indicative and in metres. All features included in this 3D plan are for inspiration purposes only. This is not an exact replica of the property or the position of exterior elements. Plans should not be relied on interested parties should make and rely on their own enquiries.