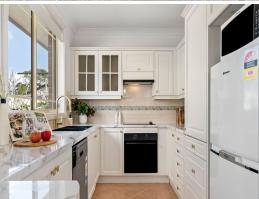

- Well-appointed interiors are tastefully refreshed throughout. The exteriors of the complex have also been recently painted
- Air-conditioned living space with open lounge and dining area
- A great-sized low-maintenance courtyard ideal for entertaining
- All three bedrooms are well-proportioned and have new carpet
- Updated kitchen with brand-new appliances including a dishwasher
- Double side-by-side lock up garage with access to the courtyard