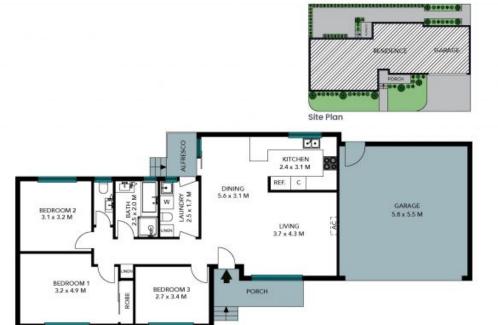

**Price:** SOLD \$1,360,000 | Ray Fadel

**Council Rates:** \$341.00 p/q **Water Rates:** \$197.00 p/q **Strata Rates:** \$900.00 p/q

**Ray Fadel** 0413 177 739

Stephanie Kalos 0403 468 216

The site plan and floor plan are not to scale; measurements are indicative and in metres. Bushes and trees are placed for illustration purposes. Plans should not be relied on. Interested parties should make and rely on their own enquiries. All other information provided has been collected from reliable sources but cannot be guaranteed for accuracy.