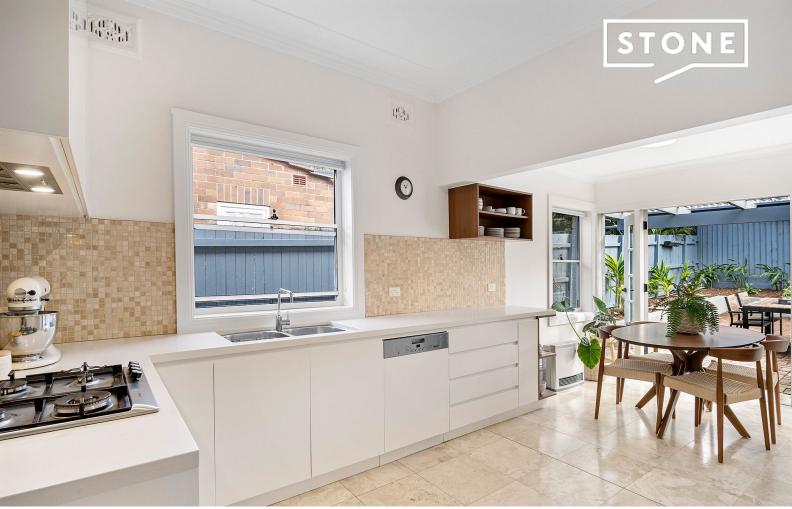

- Central lounge with electric heated log fireplace. Sun-filled open kitchen/dining
- Designer stone gas kitchen with Stainless steel appliances, integrated dishwasher
- Seamless flow to North-facing entertainer's garden with covered area
- 2 double bedrooms with built-ins, master opens to front sunroom/study
- Sleek fully-tiled bathroom, internal laundry, extensive built-in storage and office
- High corniced ceilings, timber floors, gas bayonet heating, ceiling fans
- Elevated position with garage, parking & potential to extend (STCA)