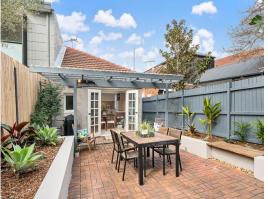

- Central lounge with electric heated log fireplace. Sun-filled open kitchen/dining
- Designer stone gas kitchen with Stainless steel appliances, integrated dishwasher
- Seamless flow to North-facing entertainer's garden with covered area
- 2 double bedrooms with built-ins, master opens to front sunroom/study
- Sleek fully-tiled bathroom, internal laundry, extensive built-in storage and office
- High corniced ceilings, timber floors, gas bayonet heating, ceiling fans
- Elevated position with garage, parking & potential to extend (STCA)