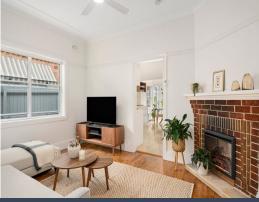

- Central lounge with electric heated log fireplace. Sun-filled open kitchen/dining
- Designer stone gas kitchen with Stainless steel appliances, integrated dishwasher
- Seamless flow to North-facing entertainer's garden with covered area
- 2 double bedrooms with built-ins, master opens to front sunroom/study
- Sleek fully-tiled bathroom, internal laundry, extensive built-in storage and office
- High corniced ceilings, timber floors, gas bayonet heating, ceiling fans
- Elevated position with garage, parking & potential to extend (STCA)