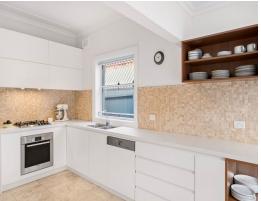

- Central lounge with electric heated log fireplace. Sun-filled open kitchen/dining
- Designer stone gas kitchen with Stainless steel appliances, integrated dishwasher
- Seamless flow to North-facing entertainer's garden with covered area
- 2 double bedrooms with built-ins, master opens to front sunroom/study
- Sleek fully-tiled bathroom, internal laundry, extensive built-in storage and office
- High corniced ceilings, timber floors, gas bayonet heating, ceiling fans
- Elevated position with garage, parking & potential to extend (STCA)