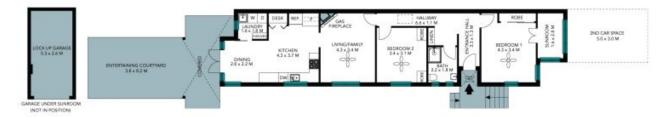

- Central lounge with electric heated log fireplace. Sun-filled open kitchen/dining
- Designer stone gas kitchen with Stainless steel appliances, integrated dishwasher
- Seamless flow to North-facing entertainer's garden with covered area
- 2 double bedrooms with built-ins, master opens to front sunroom/study
- Sleek fully-tiled bathroom, internal laundry, extensive built-in storage and office
- High corniced ceilings, timber floors, gas bayonet heating, ceiling fans
- Elevated position with garage, parking & potential to extend (STCA)

Council Rates: \$1,688.64/year (approx)

Water Rates: \$173.29 p/q

**Justin Ferguson** 0412 222 878

The floor plan is not to scale; measurements are indicative and in metres. All features included in this 3D plan are for inspiration purposes only.