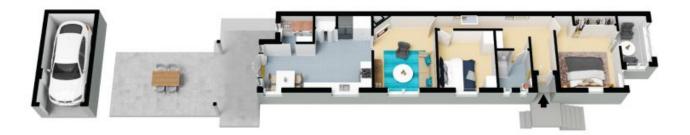

- Central lounge with electric heated log fireplace. Sun-filled open kitchen/dining
- Designer stone gas kitchen with Stainless steel appliances, integrated dishwasher
- Seamless flow to North-facing entertainer's garden with covered area
- 2 double bedrooms with built-ins, master opens to front sunroom/study
- Sleek fully-tiled bathroom, internal laundry, extensive built-in storage and office
- High corniced ceilings, timber floors, gas bayonet heating, ceiling fans
- Elevated position with garage, parking & potential to extend (STCA)

Council Rates: \$1,688.64/year (approx)

Water Rates: \$173.29 p/q

**Justin Ferguson** 0412 222 878

The floor plan is not to scale; measurements are indicative and in metres. All features included in this 3D plan are for inspiration purposes only.