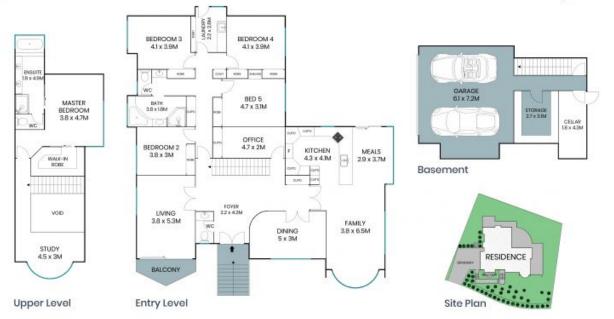

## 6 Tanderra Crescent Ngunnawal

The site plan and floor plan are not to scale; measurements are indicative and in metres. Bushes and trees are placed for illustration purposes. Plans should not be relied on. Interested parties should make and rely on their own enquiries. All other information provided has been collected from reliable sources but cannot be guaranteed for accuracy.

Living: 286sqm Garage: 41sqm Store/Cellar: 21.7sqm... Total: 348.7sqm...

Block: 1128sqm...

- Segregated master suite complete with custom joinery, walk in robe and generous ensuite ...

By Negotiation Price: