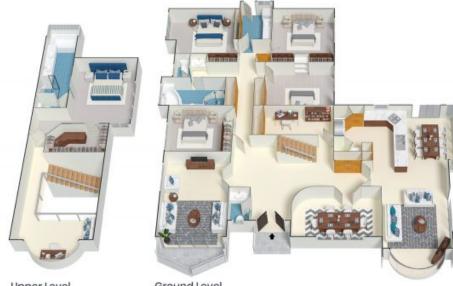

## 6 Tanderra Crescent Ngunnawal

Basement

Upper Level

Ground Level

The floor plan is not to scale; measurements are indicative and in metres. All features included in this 3D plan are for inspiration purposes only.

This is not an exact replica of the property or the position of exterior elements. Plans should not be relied on. Interested parties should make and rely on their own enquiries.