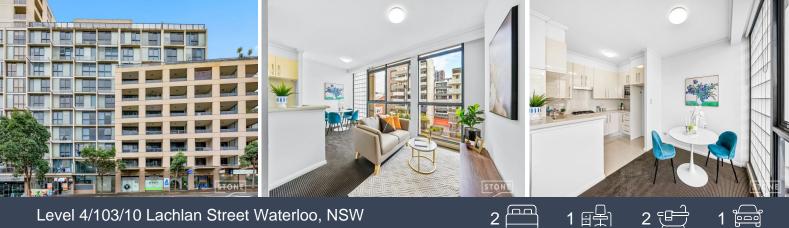

## 2 Bedrooms + Study(Single Room) Split-Level Apartment With Great Price

## 103/10 Lachlan St Waterloo NSW

This stylish designer apartment overdelivers in terms of contemporary comfort and lifestyle convenience with access to resort-style facilities.

while further highlights include a fully tiled bathroom, an internal laundry, ducted air conditioning. Residents enjoy access to the complex pool, gym, spa and sauna as well as on-site building management and a secure basement car space.

It boasts an unbeatable setting, a stroll to Danks Street eateries, East Village Shopping, Moore Park, multiple off-leash dog parks and public transport.

- Split-level layout, zoned living/dining
- Streamlined stone kitchen, Smeg gas appliances
- Oversize master bedroom with built-in wardrobe and ensuit
- Freshly painted interiors