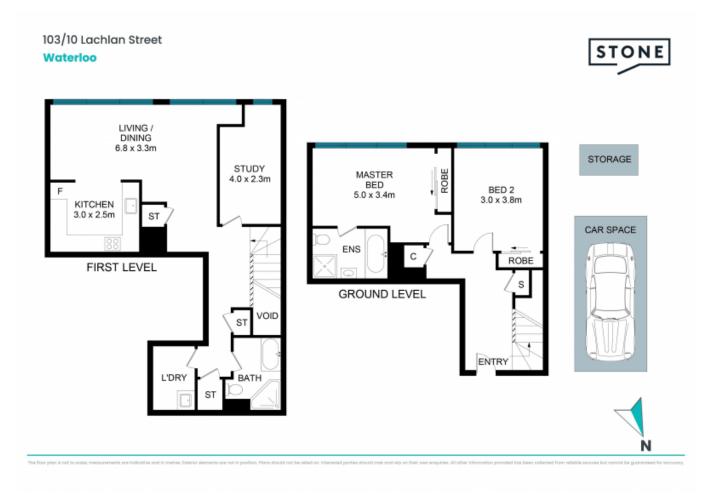

It boasts an unbeatable setting, a stroll to Danks Street eateries, East Village Shopping, Moore Park, multiple off-leash dog parks and public transport.

- Split-level layout, zoned living/dining
- Streamlined stone kitchen, Smeg gas appliances
- Oversize master bedroom with built-in wardrobe and ensuit
- Freshly painted interiors