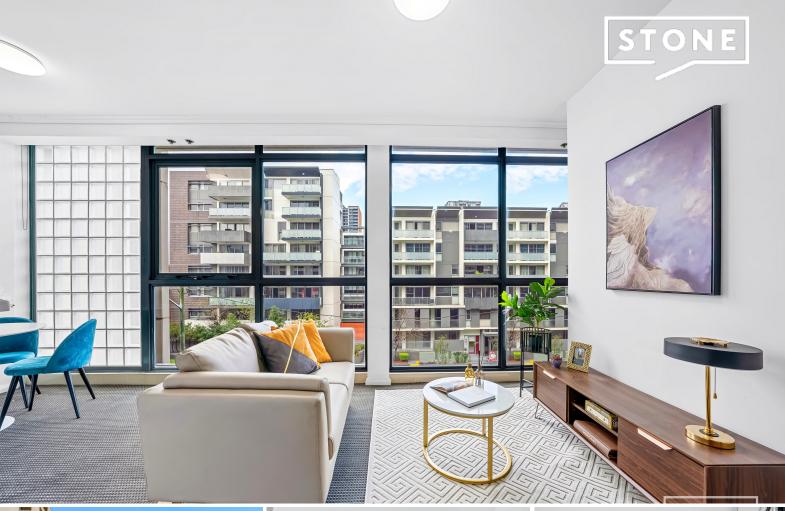

## 103/10 Lachlan St Waterloo NSW

This stylish designer apartment overdelivers in terms of contemporary comfort and lifestyle convenience with access to resort-style facilities.

while further highlights include a fully tiled bathroom, an internal laundry, ducted air conditioning. Residents enjoy access to the complex pool, gym, spa and sauna as well as on-site building management and a secure basement car space.

It boasts an unbeatable setting, a stroll to Danks Street eateries, East Village Shopping, Moore Park, multiple off-leash dog parks and public transport.

- Split-level layout, zoned living/dining
- Streamlined stone kitchen, Smeg gas appliances
- Oversize master bedroom with built-in wardrobe and ensuit
- Freshly painted interiors