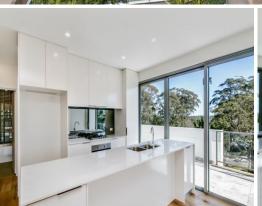

## Luxury modern penthouse in the heart of St Ives village

- Penthouse level with sun-drenched open plan layout and sweeping vistas
- Spacious living and dining areas flow to huge travertine entertaining terrace
- Sleek Caesarstone gas kitchen, stainless steel appliances, excellent storage
- King-sized Master en suite with fully-tiled bathroom and built-in wardrobe
- Second double bedroom with built-in wardrobe and private access to terrace
- Family bathroom with full bath, internal laundry, timber flooring, high ceilings
- Reverse cycle air conditioning, indoor and outdoor gas bayonets
- Video intercom, secure parking, visitor parking, storage cage, lift access