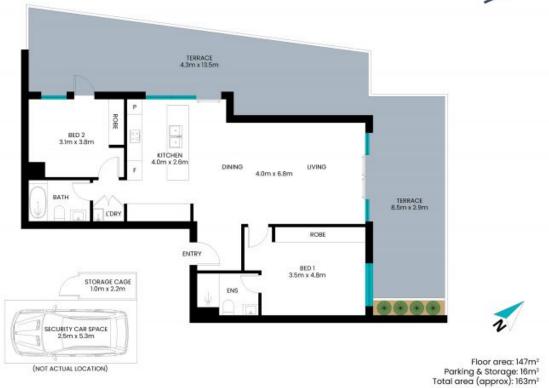

## Luxury modern penthouse in the heart of St Ives village

- Penthouse level with sun-drenched open plan layout and sweeping vistas
- Spacious living and dining areas flow to huge travertine entertaining terrace
- Sleek Caesarstone gas kitchen, stainless steel appliances, excellent storage
- King-sized Master en suite with fully-tiled bathroom and built-in wardrobe
- Second double bedroom with built-in wardrobe and private access to terrace
- Family bathroom with full bath, internal laundry, timber flooring, high ceilings
- Reverse cycle air conditioning, indoor and outdoor gas bayonets
- Video intercom, secure parking, visitor parking, storage cage, lift access

## 1402/169 Mona Vale Road St Ives

The site plan and floor plan are not to scale; measurements are indicative and in meters. Bushes and trees are placed for illustration purposes. Plans should not be relied on, Interested parties should make and rely on their own enquirie. All other information provided has been collected from reliable sources but cannot be guaranteed for accuracy.