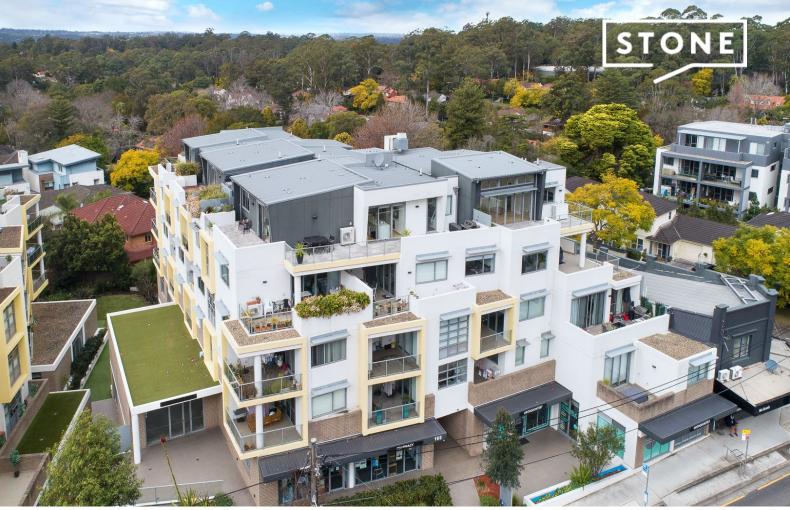

## Luxury modern penthouse in the heart of St Ives village

- Penthouse level with sun-drenched open plan layout and sweeping vistas
- Spacious living and dining areas flow to huge travertine entertaining terrace
- Sleek Caesarstone gas kitchen, stainless steel appliances, excellent storage
- King-sized Master en suite with fully-tiled bathroom and built-in wardrobe
- Second double bedroom with built-in wardrobe and private access to terrace
- Family bathroom with full bath, internal laundry, timber flooring, high ceilings
- Reverse cycle air conditioning, indoor and outdoor gas bayonets
- Video intercom, secure parking, visitor parking, storage cage, lift access