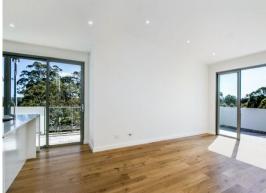

## Luxury modern penthouse in the heart of St Ives village

- Penthouse level with sun-drenched open plan layout and sweeping vistas
- Spacious living and dining areas flow to huge travertine entertaining terrace
- Sleek Caesarstone gas kitchen, stainless steel appliances, excellent storage
- King-sized Master en suite with fully-tiled bathroom and built-in wardrobe
- Second double bedroom with built-in wardrobe and private access to terrace
- Family bathroom with full bath, internal laundry, timber flooring, high ceilings
- Reverse cycle air conditioning, indoor and outdoor gas bayonets
- Video intercom, secure parking, visitor parking, storage cage, lift access