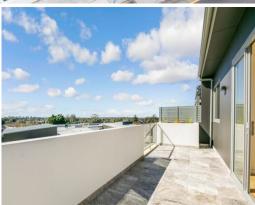

## Luxury modern penthouse in the heart of St Ives village

- Penthouse level with sun-drenched open plan layout and sweeping vistas
- Spacious living and dining areas flow to huge travertine entertaining terrace
- Sleek Caesarstone gas kitchen, stainless steel appliances, excellent storage
- King-sized Master en suite with fully-tiled bathroom and built-in wardrobe
- Second double bedroom with built-in wardrobe and private access to terrace
- Family bathroom with full bath, internal laundry, timber flooring, high ceilings
- Reverse cycle air conditioning, indoor and outdoor gas bayonets
- Video intercom, secure parking, visitor parking, storage cage, lift access