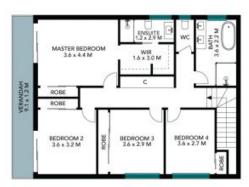

lously renovated to blend modern functionality with timeless charm.

Step inside to discover a fully renovated interior highlighted by two inviting living areas, a separate dining space decorated with a suspended feature light, main living area boasting lofty cathedral ceilings, suspended lights, and a captivating brick feature wall. The sleek and contemporary kitchen is equipped with stainless steel appliances, waterfall stone benchtop, and features ample cupboard space. Downstairs, the flooring is beautified with easy-to-maintain tiles, while upstairs features warmth of beautiful hardwood floorboards.

Key features:...

- > Plantation shutters...
- > CCTV security system...
- > High-quality fixtures and finishes...

**Andrew Diadyk** 0422 164 657



Danyal Mushtaq 0479 178 429

...







First Floor

Ground Floor



The first cities in rid to write measurements are indicating control in the first incidence of the major of the control in the







First Floor

## Ground Floor



The floor plan is not to scale; measurements are indicative and in metres. All features included in this 3D plan are for inspiration purposes only.

This is not an exact replica of the property or the position of exterior elements. Plans should not be relied an. Interested parties should make and rely on their own enquiries.