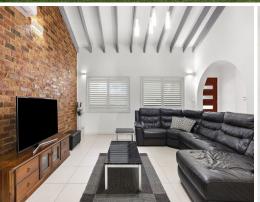

## Your forever home

Nestled in the heart of Casula, sitting graciously on a large 818 sqm level parcel of land, meticulously renovated to blend modern functionality with timeless charm.

Step inside to discover a fully renovated interior highlighted by two inviting living areas, a separate dining space decorated with a suspended feature light, main living area boasting lofty cathedral ceilings, suspended lights, and a captivating brick feature wall. The sleek and contemporary kitchen is equipped with stainless steel appliances, waterfall stone benchtop, and features ample cupboard space. Downstairs, the flooring is beautified with easy-to-maintain tiles, while upstairs features warmth of beautiful hardwood floorboards.