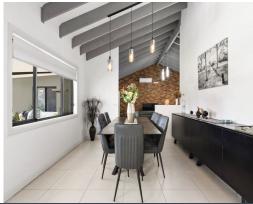

## Your forever home

Nestled in the heart of Casula, sitting graciously on a large 818 sqm level parcel of land, meticulously renovated to blend modern functionality with timeless charm.

Step inside to discover a fully renovated interior highlighted by two inviting living areas, a separate dining space decorated with a suspended feature light, main living area boasting lofty cathedral ceilings, suspended lights, and a captivating brick feature wall. The sleek and contemporary kitchen is equipped with stainless steel appliances, waterfall stone benchtop, and features ample cupboard space. Downstairs, the flooring is beautified with easy-to-maintain tiles, while upstairs features warmth of beautiful hardwood floorboards.