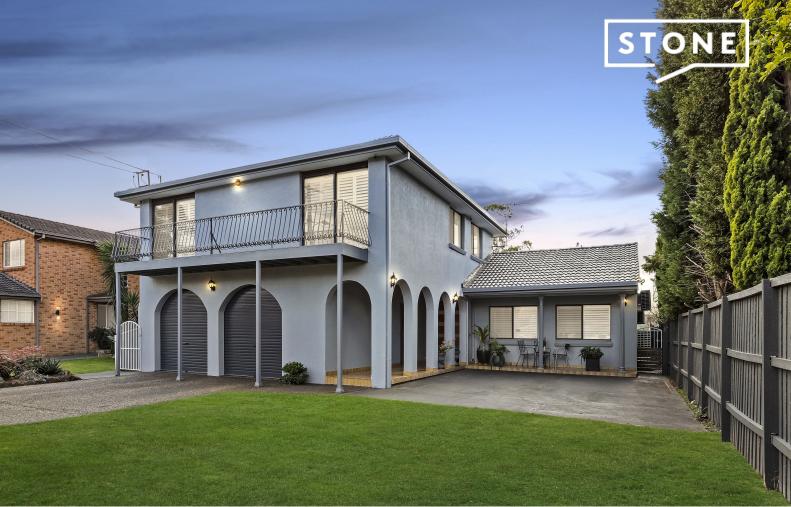

7 Wattle Road Casula, NSW

5 🕮

Price:

3 🖽

\$1,580,000

2

## Your forever home

Nestled in the heart of Casula, sitting graciously on a large 818 sqm level parcel of land, meticulously renovated to blend modern functionality with timeless charm.

Step inside to discover a fully renovated interior highlighted by two inviting living areas, a separate dining space decorated with a suspended feature light, main living area boasting lofty cathedral ceilings, suspended lights, and a captivating brick feature wall. The sleek and contemporary kitchen is equipped with stainless steel appliances, waterfall stone benchtop, and features ample cupboard space. Downstairs, the flooring is beautified with easy-to-maintain tiles, while upstairs features warmth of beautiful hardwood floorboards.