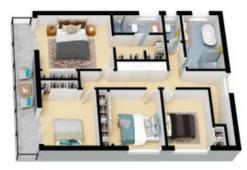

separate dining space decorated with a suspended feature light, main living area boasting lofty cathedral ceilings, suspended lights, and a captivating brick feature wall. The sleek and contemporary kitchen is equipped with stainless steel appliances, waterfall stone benchtop, and features ample cupboard space. Downstairs, the flooring is beautified with easy-to-maintain tiles, while upstairs features warmth of beautiful hardwood floorboards.

Key features:...

- > Plantation shutters...
- > CCTV security system...
- > High-quality fixtures and finishes...

**Andrew Diadyk** 0422 164 657



Danyal Mushtaq 0479 178 429

...







First Floor

Ground Floor



The first cities in rid to write measurements are indicating control in the first incidence of the major of the control in the







First Floor

## Ground Floor



The floor plan is not to scale; measurements are indicative and in metres. All features included in this 3D plan are for inspiration purposes only.

This is not an exact replica of the property or the position of exterior elements. Plans should not be relied an. Interested parties should make and rely on their own enquiries.