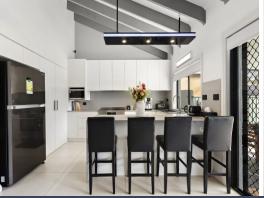

## Your forever home

Nestled in the heart of Casula, sitting graciously on a large 818 sqm level parcel of land, meticulously renovated to blend modern functionality with timeless charm.

Step inside to discover a fully renovated interior highlighted by two inviting living areas, a separate dining space decorated with a suspended feature light, main living area boasting lofty cathedral ceilings, suspended lights, and a captivating brick feature wall. The sleek and contemporary kitchen is equipped with stainless steel appliances, waterfall stone benchtop, and features ample cupboard space. Downstairs, the flooring is beautified with easy-to-maintain tiles, while upstairs features warmth of beautiful hardwood floorboards.