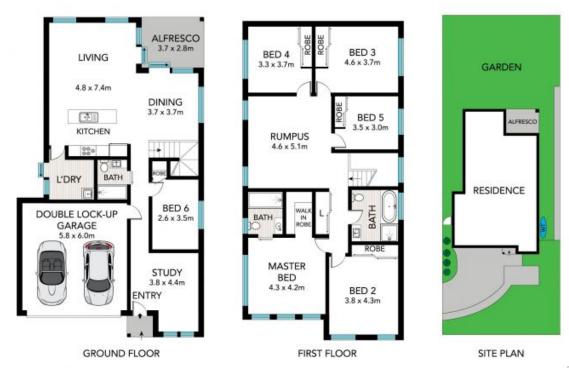

## Oversized Family Residence in Peaceful Setting

Positioned on 600sqm in a private quiet cul-de-sac, this ultra-modern, sun-drenched, oversized dual level residence boasts a supremely practical family-focused layout with luxurious finishes throughout.

- Expansive multiple living areas on both levels
- Separate lounge and dining, rumpus / teenagers retreat and home office areas
- Six large bedrooms, built-ins, main with ensuite and walk-in
- Three bathrooms, main with bath and separate shower
- Stone entertainers kitchen, gas fittings and dishwasher
- Ducted air-conditioning, alarm system, high ceilings and ample storage
- Spacious private yard with undercover alfresco area ideal for entertaining
- Double remote garage with additional parking