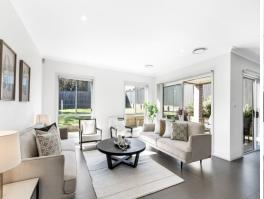

- Expansive multiple living areas on both levels
- Separate lounge and dining, rumpus / teenagers retreat and home office areas
- Six large bedrooms, built-ins, main with ensuite and walk-in
- Three bathrooms, main with bath and separate shower
- Stone entertainers kitchen, gas fittings and dishwasher
- Ducted air-conditioning, alarm system, high ceilings and ample storage
- Spacious private yard with undercover alfresco area ideal for entertaining
- Double remote garage with additional parking