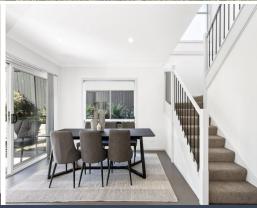

- Expansive multiple living areas on both levels
- Separate lounge and dining, rumpus / teenagers retreat and home office areas
- Six large bedrooms, built-ins, main with ensuite and walk-in
- Three bathrooms, main with bath and separate shower
- Stone entertainers kitchen, gas fittings and dishwasher
- Ducted air-conditioning, alarm system, high ceilings and ample storage
- Spacious private yard with undercover alfresco area ideal for entertaining
- Double remote garage with additional parking