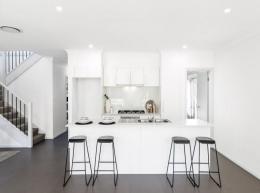

- Expansive multiple living areas on both levels
- Separate lounge and dining, rumpus / teenagers retreat and home office areas
- Six large bedrooms, built-ins, main with ensuite and walk-in
- Three bathrooms, main with bath and separate shower
- Stone entertainers kitchen, gas fittings and dishwasher
- Ducted air-conditioning, alarm system, high ceilings and ample storage
- Spacious private yard with undercover alfresco area ideal for entertaining
- Double remote garage with additional parking