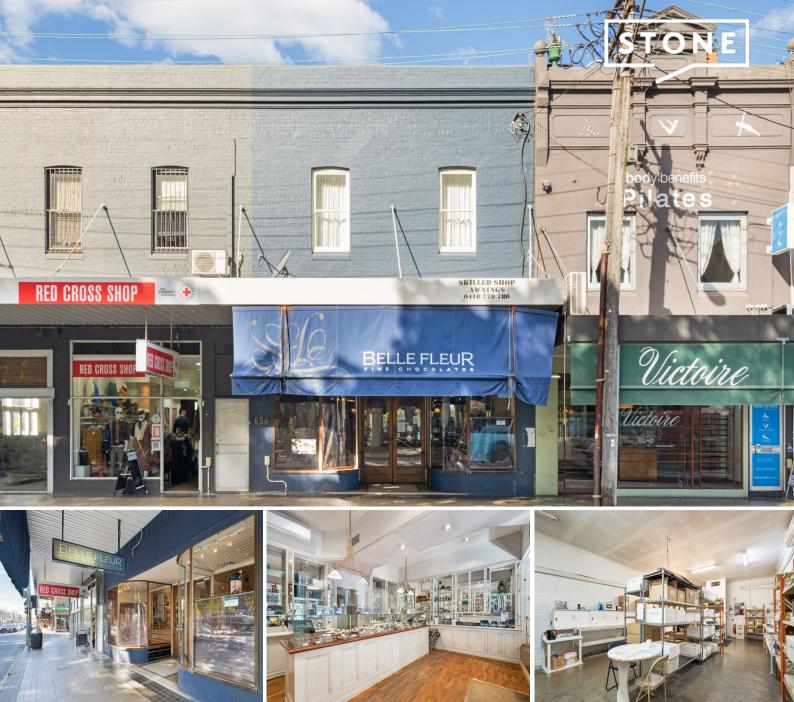

658 Darling Street Rozelle, NSW

## **ICONIC OFFERING**

- \* Prime Retail 180 sqm + Secure Parking \* Multiple Uses (STCA)

Stone Commercial are proud to Exclusively present on behalf of our landlords this immaculate and well presented shopfront.

Let your imagination run wild, from the moment you enter, the property hits you with an abundance of open space & high ceilings, ideally suited for a variety of Retail / Commercial operators with a flexible E1 Local Centre zoning offering endless possibilities.

This is your opportunity to become recognized & further establish within one of Sydney's best performing retail strips Darling St, Rozelle.

Key Features:

- Building Area: 180 sqm - Rear access, with sec...