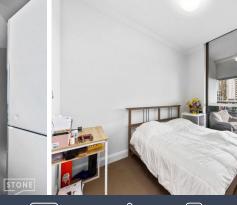

## Features:

Two bedrooms of good size with built-in wardrobes.

The main bedroom has an en-suite bathroom.

Open living area that extends to an entertaining balcony, allowing you to enjoy the views.

Gourmet kitchen equipped with quality appliances, including a gas cooktop and dishwasher.