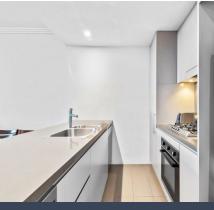

## Features:

Two bedrooms of good size with built-in wardrobes.

The main bedroom has an en-suite bathroom.

Open living area that extends to an entertaining balcony, allowing you to enjoy the views.

Gourmet kitchen equipped with quality appliances, including a gas cooktop and dishwasher.

Modern kitchen design with mirrored cabinets.

Internal laundry facilities.

Video security intercom system for added safety.

Price: Contact Agent
Council Rates: \$303.50 p/q
Water Rates: \$156.70 p/q
Strata Rates: \$1,607.70 p/q