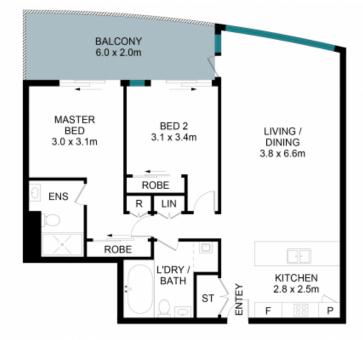

## Stylish Two Bedroom For Sale

The apartment is located in the heart of Sydney Olympic Park, offering spectacular views of the City Skyline, Water, Olympic Park, and Blue Mountains. It is conveniently situated just a short stroll away from the train station, cafes, restaurants, and Bicentennial Park.

## Features:

Two bedrooms of good size with built-in wardrobes.

The main bedroom has an en-suite bathroom.

Open living area that extends to an entertaining balcony, allowing you to enjoy the views.

Gourmet kitchen equipped with quality appliances, including a gas cooktop and dishwasher.

Modern kitchen design with mirrored cabinets.

Internal laundry facilities.

Video security intercom system for added safety.

Price: Contact Agent
Council Rates: \$303.50 p/q
Water Rates: \$156.70 p/q
Strata Rates: \$1,607.70 p/q