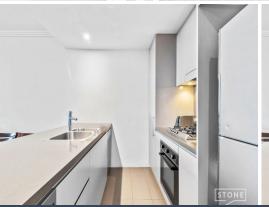

## Features:

Two bedrooms of good size with built-in wardrobes.

The main bedroom has an en-suite bathroom.

Open living area that extends to an entertaining balcony, allowing you to enjoy the views.

Gourmet kitchen equipped with quality appliances, including a gas cooktop and dishwasher.

Modern kitchen design with mirrored cabinets.

Internal laundry facilities.

Video security intercom system for added safety.

Price: Contact Agent
Council Rates: \$303.50 p/q
Water Rates: \$156.70 p/q
Strata Rates: \$1,607.70 p/q