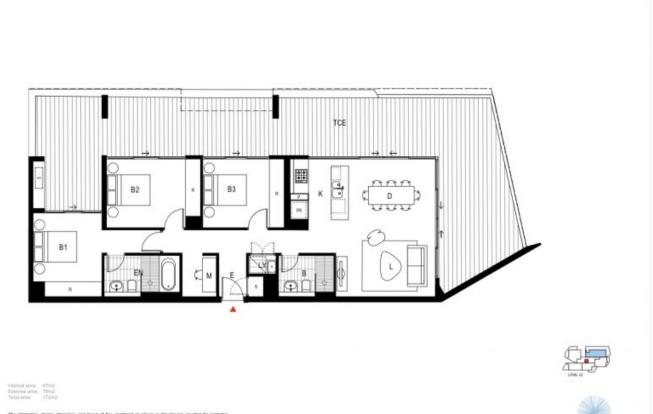

## Features:

- Living, Dining, bedrooms are all covered by timber floor.
- Huge courtyard for recreation and entertainment.
- Northeast facing with plenty of natural light
- Gourmet kitchen, stone benchtops and stainless appliances
- Three generous bedroom all with built-in robes
- Ducted air-conditioning
- Two secure basement car spaces
- Lift access and security