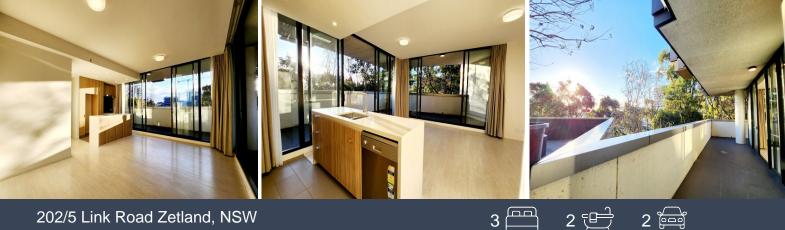

## Northeast facing Three bedroom Apartment with Huge Courtyard.

Located in the most sought-after area in Sydney , "Paragon - Zetland" represents convenient living, a surrounding of entertainment, super market, caf?, restaurants. Big courtyard offers a safe and well-equipped play area for children and family, the apartment has been thoroughly renovated by timber floor.

## Features:

- Living, Dining, bedrooms are all covered by timber floor.
- Huge courtyard for recreation and entertainment.
- Northeast facing with plenty of natural light
- Gourmet kitchen, stone benchtops and stainless appliances
- Three generous bedroom all with built-in robes
- Ducted air-conditioning
- Two secure basement car spaces
- Lift access and security