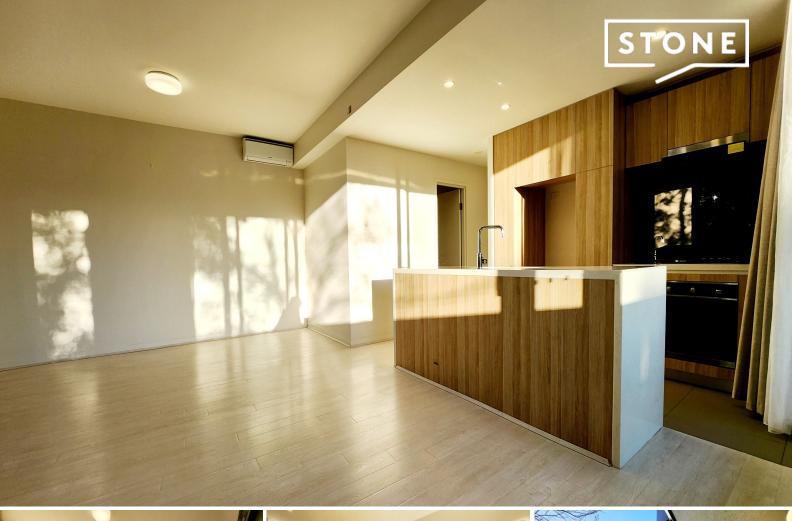

## Northeast facing Three bedroom Apartment with Huge Courtyard.

Located in the most sought-after area in Sydney , "Paragon - Zetland" represents convenient living, a surrounding of entertainment, super market, caf?, restaurants. Big courtyard offers a safe and well-equipped play area for children and family, the apartment has been thoroughly renovated by timber floor.

## Features:

- Living, Dining, bedrooms are all covered by timber floor.
- Huge courtyard for recreation and entertainment.
- Northeast facing with plenty of natural light
- Gourmet kitchen, stone benchtops and stainless appliances
- Three generous bedroom all with built-in robes
- Ducted air-conditioning
- Two secure basement car spaces
- Lift access and security