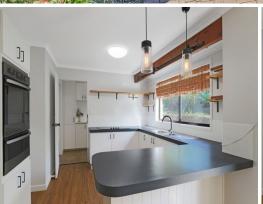

## Fantastic 3 Bedroom Home

Beautifully renovated - this lowset 3 bedroom home has been completely refreshed.

With new vinyl wood look flooring through out, freshly painted, new bathroom & laundry and an updated kitchen, this home is ready for a new tenant.

## Features:

- \* 3 bedrooms all with built ins
- \* Large living areas
- \* Air conditioner
- \* New Fans
- \* Stunning bathroom

. .

**Bond:** \$2,080 **Available Date:** 28/08/2023

**Nell Weedon** 07 3881 2007