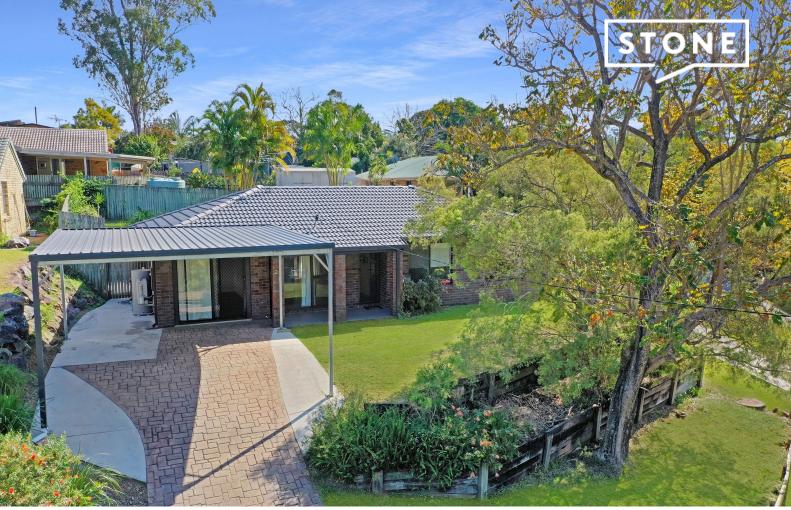

24 Constantia Drive Petrie, QLD

3 🕮

Price:

1 閏

\$520.00 per week pw

2

## Fantastic 3 Bedroom Home

Beautifully renovated - this lowset 3 bedroom home has been completely refreshed.

With new vinyl wood look flooring through out, freshly painted, new bathroom & laundry and an updated kitchen, this home is ready for a new tenant.

The garage has been converted to another living/study/office room and for your cars - a brand new two bay carport installed at the front of the home.

With great schools close by, Woolworths and other specialty shops, also Train station. this home has a lot to offer you.