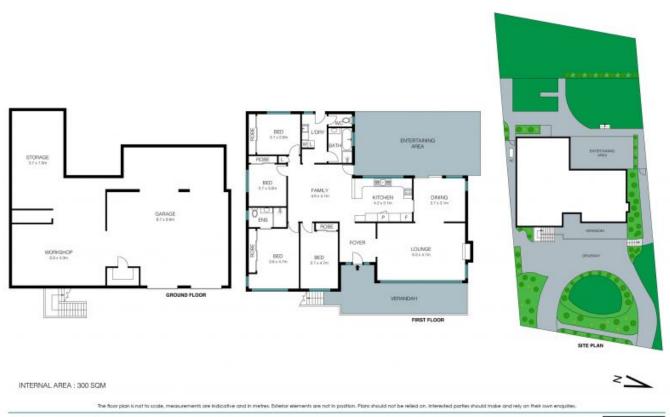

## Large family home set on a massive 929sqm

Located on the high side of the street, this substantial 929sqm parcel and is a welcome sight for growing families or intuitive developers. Offering plenty of space, indoors and out with added the flexibility of a solid garage with parking room for a minimum of 4 cars as well as a full workshop. Positioned amongst a variety of recently updated homes, brand new duplexes and the generously sized traditional properties. Only minutes' walk to bus, schools, reserves and playground.