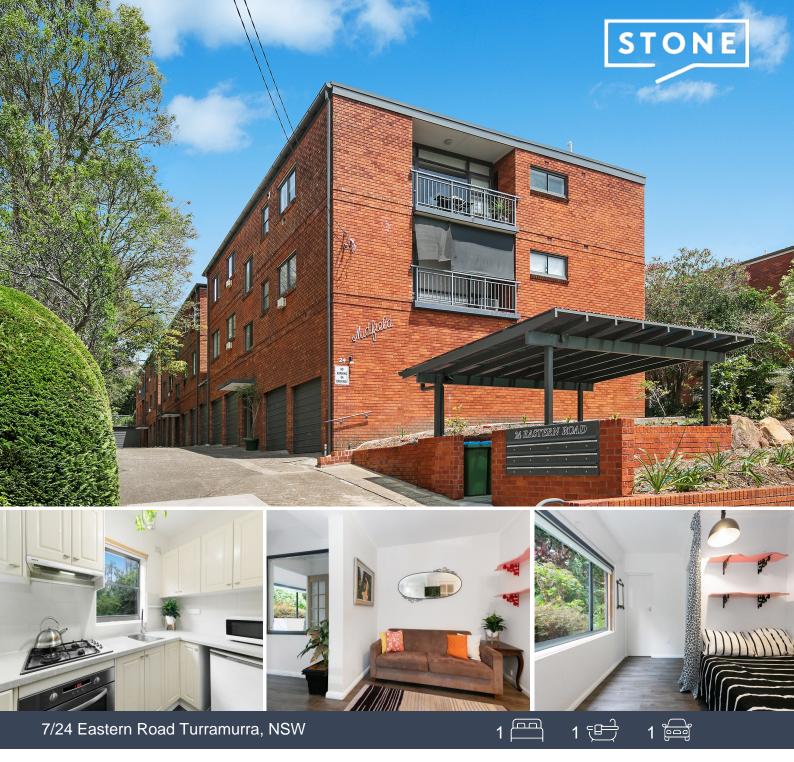

## Convenience, comfort and location

Situated in a boutique block of 14 units, this immaculate 1-bedroom apartment with an added bonus of a spacious study room, offers the ultimate convenience and comfort. Perfect for a professional couple, first home buyer or investor. Just moments from local cafes, bars, shops and Turramurra Station.

- Bright and instantly inviting apartment with contemporary updates
- Open plan kitchen fitted with stainless steels appliances and gas cooking
- Spacious master retreat fitted with luxury ensuite style bathroom
- Well maintained boutique collection of fourteen units
- High-side from the road, set at the rear of the block
- Short stroll to Turramurra Station, bus interchange, shops and local cafes
- Wahroonga Public School and Ku Ring Gai High School catchment