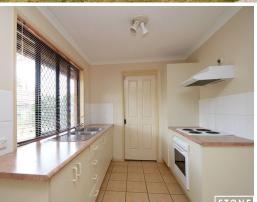

With an open plan and air-conditioned living area which offers an adjoining dining and a very practical galley style kitchen.

Nest or Invest, the choice is yours!

Galley style kitchen with large window allowing for an abundance of natural light, with ra...