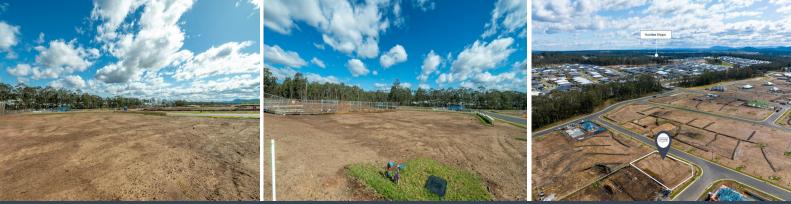

## Build ready 697sqm block in The Hunter Valley

Add to your thriving portfolio, build the dream or simply hold for returns with this perfectly positioned 697sqm block ? showcasing all new infrastructure with pegged and terraced blocks. Located on a quiet and convenient corner block in highly esteemed North Rothbury ? at the gateway to the Hunter Valley

Fully serviced with underground power, NBN, town water, and sewer. Ideally positioned just 2kms to Huntlee Tavern, cafes and shopping precinct and only 3kms to the M15 interchange for a quick and easy commute.