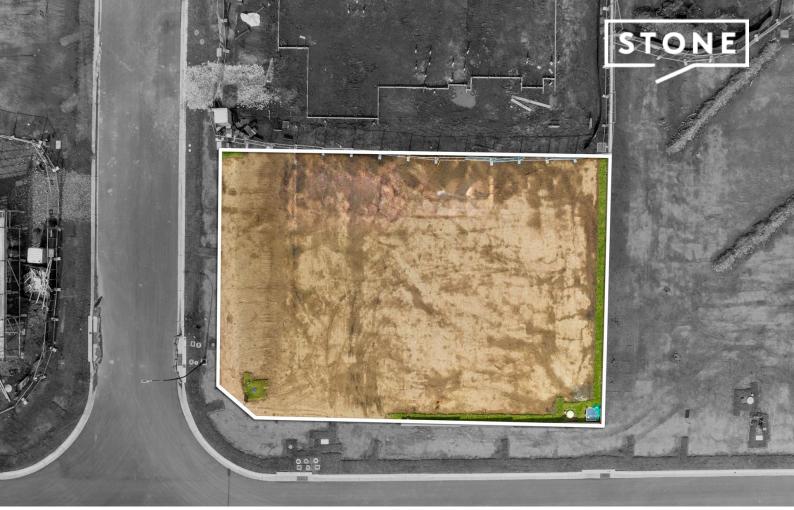

## Build ready 697sqm block in The Hunter Valley

Add to your thriving portfolio, build the dream or simply hold for returns with this perfectly positioned 697sqm block ? showcasing all new infrastructure with pegged and terraced blocks. Located on a quiet and convenient corner block in highly esteemed North Rothbury ? at the gateway to the Hunter Valley

- Meet your local area specialist onsite today!
- Generously sized corner block with 18.25m frontage
- Quiet Hunter Valley living in a master planned and family centric community
- Build the dream, hold for returns or set up a thriving investment
- Underground power, NBN, town water and sewer