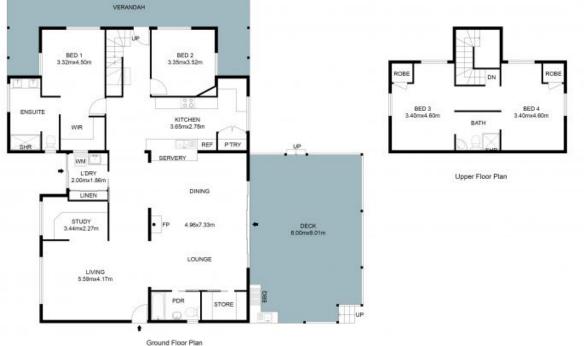

## 5 Prasada Crt, EATONS HILL

The site plan and floor plan are not to scale; measurements are indicative and in metres. Bushes and trees are placed for illustration purposes. Plans should not be relied on. Interested parties should make and rely on their own enquiries. All other information provided has been collected from reliable sources but cannot be guaranteed for accuracy.