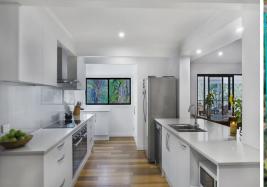

## ACREAGE HOME

The owners of this home, ?have recently completed a beautiful modern extension with a fantastic new kitchen with stone benchtops, pot draws, deep double sink, 2 ovens and a large 900mm induction cooktop. There are 2 new bathrooms, 2 living spaces?and a massive, covered deck area with an insulated roof that flows effortlessly out from the lounge dining area and looks out into the surrounding trees.