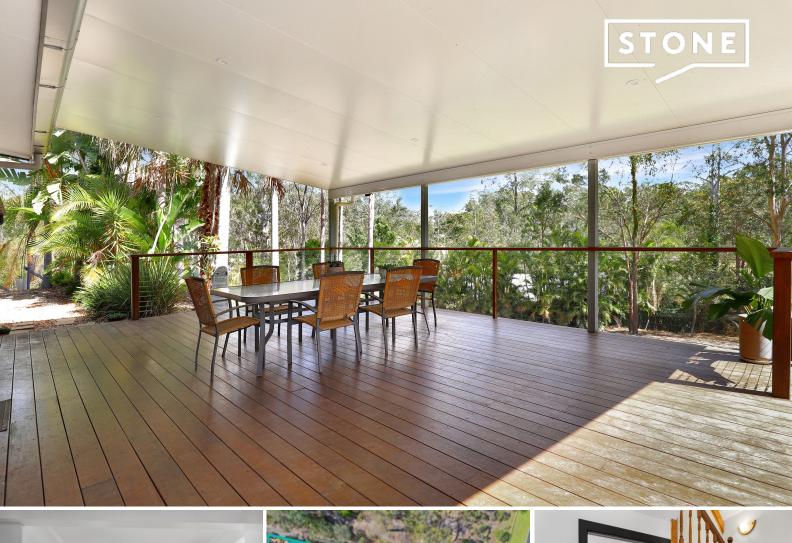

## ACREAGE HOME

The owners of this home, ?have recently completed a beautiful modern extension with a fantastic new kitchen with stone benchtops, pot draws, deep double sink, 2 ovens and a large 900mm induction cooktop. There are 2 new bathrooms, 2 living spaces?and a massive, covered deck area with an insulated roof that flows effortlessly out from the lounge dining area and looks out into the surrounding trees.