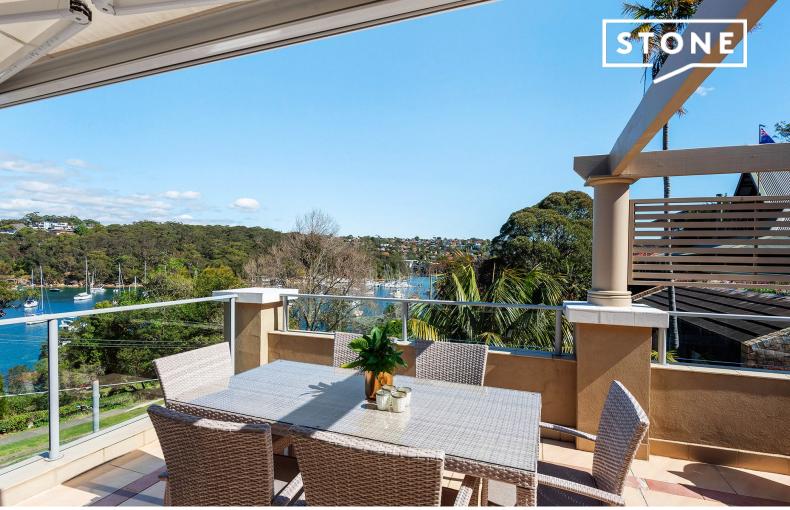

## Luxury harbourside townhome with stunning water views

Exceptionally bright rooms, a spacious layout, elegant contemporary interiors and multiple outdoor living spaces with stunning water views combine in this impressive 353sqm townhome to create an idyllic sanctuary for an enviable harbourside lifestyle. One of just three, this charming home enjoys an exclusive cul-de-sac setting just metres from the spectacular Fairlight to Manly walkway which offers easy on-foot access to beautiful Fairlight beach and tidal pool, and on to Manly for ferries to the city, surf beach as well as an expansive and ever-increasing array of restaurants and cafes.

- New classic shaker-profile Caesarstone kitchen with breakfast bar and adjoining casual meals
- Separate dining room and spacious living spilling out onto entertaining t terrace
- Large sun-drenched entertaining terrace with spectacular North Harbour views
- Second private north-facing terrace plus level grassed area at front
- Primary suite with walk-through robes and modern shower ensuite
- Two additional double bedrooms, both with built-in robes and ceiling fans
- Internal laundry with built-in storage