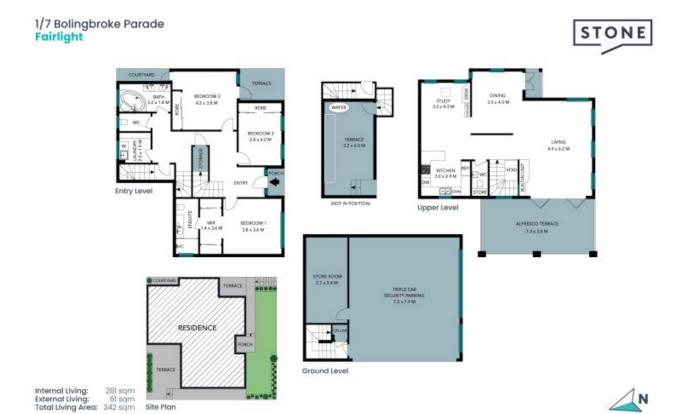

1/7 Bolingbroke Parade Fairlight, NSW

3 📇

2 🖽

3 🕮

**Price:** \$4,128,000 **Strata Rates:** \$1,225.00 p/q

**Julian Rowe** 0412 544 448

**Jessica Fedrigo** 0404 989 070

The site plan and floor plan are not to scale; measurements are indicative and in metres. Bushes and trees are placed for illustration purposes. Plans should not be relied on. Interested parties should make and rely on their own enquiries. All other information provided has been collected from reliable sources but cannot be guaranteed for accuracy.

Site Plan

N

## 1/7 Bolingbroke Parade Fairlight

Internal Living: 281 sam External Living: 61 sam Total Living Area: 342 sam

**Ground Level** 

N

The floor plan is not to scale; measurements are indicative and in metres. All features included in this 3D plan are for inspiration purposes only.

This is not an exact replica of the property or the position of exterior elements. Plans should not be relied an. Interested parties should make and rely on their own enquiries.