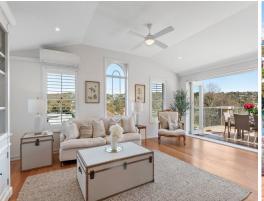

## Luxury harbourside townhome with stunning water views

Exceptionally bright rooms, a spacious layout, elegant contemporary interiors and multiple outdoor living spaces with stunning water views combine in this impressive 353sqm townhome to create an idyllic sanctuary for an enviable harbourside lifestyle. One of just three, this charming home enjoys an exclusive cul-de-sac setting just metres from the spectacular Fairlight to Manly walkway which offers easy on-foot access to beautiful Fairlight beach and tidal pool, and on to Manly for ferries to the city, surf beach as well as an expansive and ever-increasing array of restaurants and cafes.

- New classic shaker-profile Caesarstone kitchen with breakfast bar and adjoining casual meals
- Separate dining room and spacious living spilling out onto entertaining t terrace
- Large sun-drenched entertaining terrace with spectacular North Harbour views
- Second private north-facing terrace plus level grassed area at front
- Primary suite with walk-through robes and modern shower ensuite
- Two additional double bedrooms, both with built-in robes and ceiling fans
- Internal laundry with built-in storage