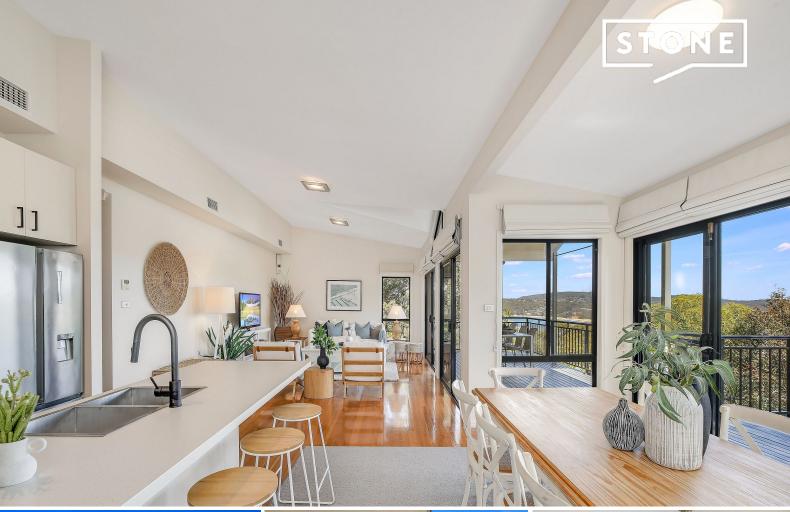

This 6-bedroom home boasts stunning beach and headland views which totally captivate, and can be enjoyed throughout the home. Showcasing spacious living over multiple levels, with high raked ceilings and modern kitchen, plus separate dining area, versatile rumpus and even a neat games room. Ideal for entertaining with sizeable decks on two levels, plus neat level backyard and level street access to the remote double lock up garage.

- Beautiful beach and ocean views
- Spacious living over three levels
- Ducted air conditioning
- Fantastic outdoor entertaining options
- Freshly painted with brand new carpet throughout
- Options for purchasing all furniture, so complete as walk-in/walk-out