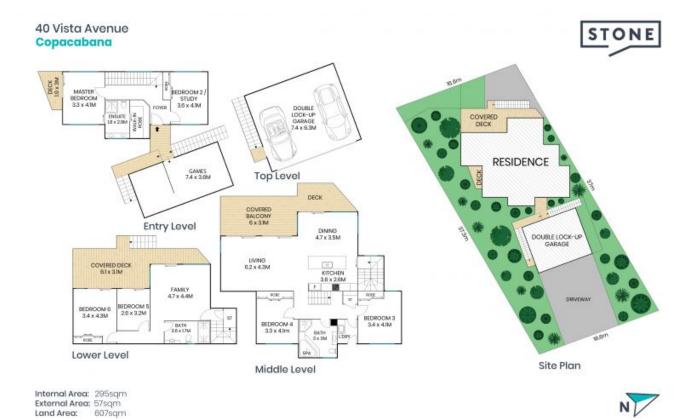

This 6-bedroom home boasts stunning beach and headland views which totally captivate, and can be enjoyed throughout the home. Showcasing spacious living over multiple levels, with high raked ceilings and modern kitchen, plus separate dining area, versatile rumpus and even a neat games room. Ideal for entertaining with sizeable decks on two levels, plus neat level backyard and level street access to the remote double lock up garage.

Price: Guide \$1.9M

Council Rates: \$3,378.46/year (approx)
Water Rates: \$994.02/year (approx)

Andrew Thomson 0405 103 077

Samantha Washington 0401 785 592

The site plan and floor plan are not to scale; measurements are indicative and in metres. Bushes and trees are placed for illustration purposes. Plans should not be relied on, interested parties should make and rely on their own enquiries. All other information provided has been collected from reliable sources but cannot be guaranteed for accuracy.