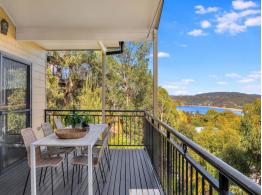

This 6-bedroom home boasts stunning beach and headland views which totally captivate, and can be enjoyed throughout the home. Showcasing spacious living over multiple levels, with high raked ceilings and modern kitchen, plus separate dining area, versatile rumpus and even a neat games room. Ideal for entertaining with sizeable decks on two levels, plus neat level backyard and level street access to the remote double lock up garage.

- Beautiful beach and ocean views
- Spacious living over three levels
- Ducted air conditioning
- Fantastic outdoor entertaining options
- Freshly painted with brand new carpet throughout
- Options for purchasing all furniture, so complete as walk-in/walk-out