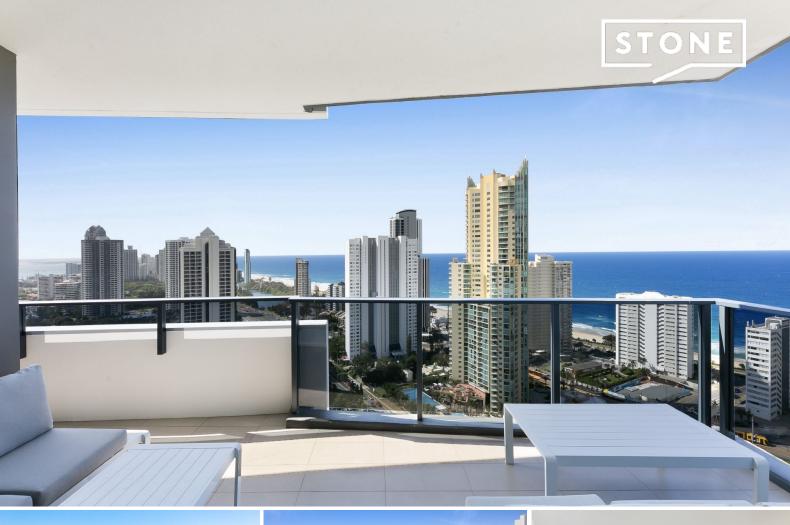

## North/East 3 Bed Sub-Penthouse with Breathtaking Ocean Views

Seize the opportunity to secure this expansive 3-bedroom, 2-bathroom sub-penthouse apartment boasting a captivating North/East aspect that provides breathtaking views of the ocean and city skyline. Situated on the 29th level of 'Ruby' building in Budds Beach, Surfers Paradise, this remarkable property is not to be missed.

Upon entering, you will be taken back by the stunning panoramic views that grace this spacious apartment. The apartment maintains a pristine condition, presenting itself 'as new.' The well-appointed kitchen seamlessly connects to the living and dining area, which then opens up to a generously sized balcony.

## Features include:

- Open-plan living area that seamlessly connects to a North/East facing balcony
- Sub-penthouse apartment situated on level 29
- Ducted air conditioning throughout
- One secure undercover car park