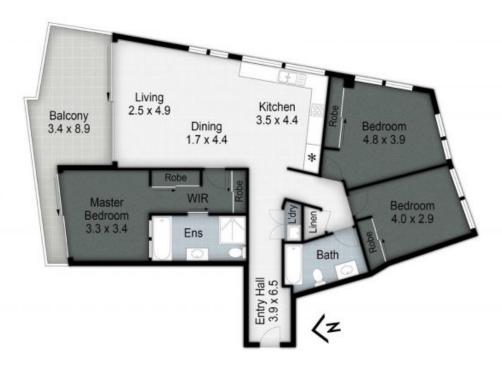

## North/East 3 Bed Sub-Penthouse with Breathtaking Ocean Views

Seize the opportunity to secure this expansive 3-bedroom, 2-bathroom sub-penthouse apartment boasting a captivating North/East aspect that provides breathtaking views of the ocean and city skyline. Situated on the 29th level of 'Ruby' building in Budds Beach, Surfers Paradise, this remarkable property is not to be missed.

Upon entering, you will be taken back by the stunning panoramic views that grace this spacious apartment. The apartment maintains a pristine condition, presenting itself 'as new.' The well-appointed kitchen seamlessly connects to the living and dining area, which then opens up to a generously sized balcony.

## Features include:

- Open-plan living area that seamlessly connects to a North/East facing balcony
- Sub-penthouse apartment situated on level 29
- Ducted air conditioning throughout
- One secure undercover car park

## 2906/9 Norfolk Avenue SURFERS PARADISE QLD

Whilst we have made every attempt to ensure the occuracy of the floor plan contained here, measurements are approximate, and no responsibility is taken for any errors, omissions, or misstatement. This plan is for illustrative purposes only.