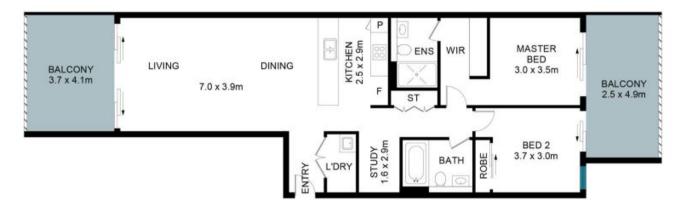

## Modern 2 Bedroom Plus Study in Central Location

Welcome to your dream home in the heart of Ryde! This stunning 2-bedroom plus study, 2-bathroom apartment and 1 car space offer a perfect blend of modern living, space, and convenience. With 2 balconies and a favorable facing direction, this property is designed to enhance your lifestyle.

## Key Features:

- Huge open plan living areas access to the balcony with ducted air-conditioning
- Large and spacious bedrooms with built in wardrobe, master with ensuite
- Huge study area perfect for working from home or as a cozy reading nook
- Stylish kitchens with Caesarstone bench tops and stainless-steel appliances
- Modern bathrooms, internal laundry with dryer, video intercom and a secured car space

Price:

Juliet (Jiangmin) Chen 0408 997 997

Neesha Khushalani 8866 1500

The floor plan is not to scale; measurements are indicative and in metres. Exterior elements are not in position. Plans should not be relied on. Interested parties should make and rely on their own enquiries.