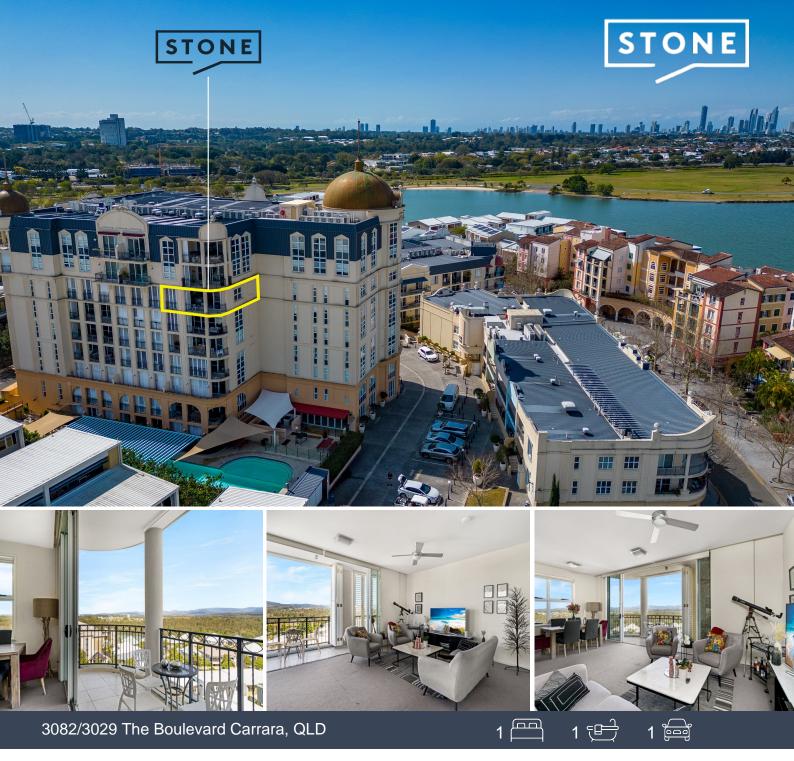

## Elevate Your Lifestyle with Stunning Views at Bella Vue!

Welcome to the Bella Vue lifestyle, where this new to market, 1-bedroom apartment awaits you on the 8th level. Experience the allure of penthouse-style views without the penthouse price. Nestled within the Bella Vue building on The Boulevard at Emerald Lakes, this apartment provides an exclusive living experience with captivating views stretching from Burleigh Heads to the serene hinterland.

Outstanding Features:

- Thoughtfully designed 1 bedroom with a convenient 2-way ensuite bathroom
- Securely allocated parking space and storage cage for your peace of mind
- A seamless open-plan layout that combines style and functionality
- Culinary haven: Chef's kitchen boasting high-end 5-star appliances and a modern gas stove
- Unobstructed and awe-inspiring views that rival penthouse panoramas
- Access to a range of superb amenities, including a refreshing swimming pool, well-equipped gym, and inviting BBQ area

Scott Campbell 0400 768 805

Price:

Paige Algie

Offers Over \$559,000

0416 579 380

This apartment offers the perfect blend of elegance and comfort, providing an opportunity ...