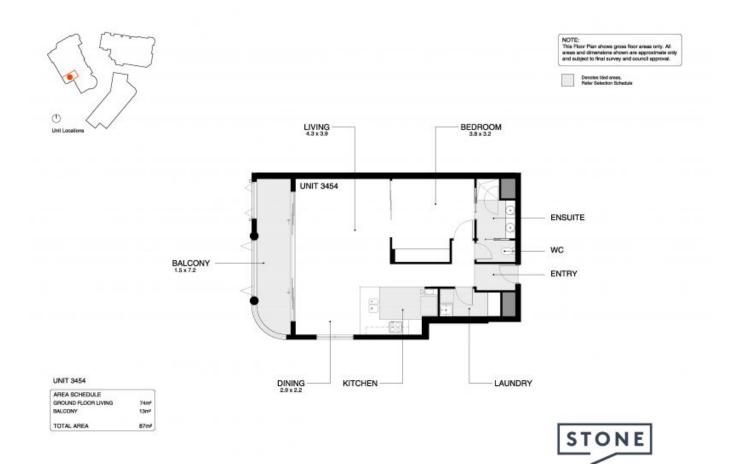

Outstanding Features:

- Thoughtfully designed 1 bedroom with a convenient 2-way ensuite bathroom
- Securely allocated parking space and storage cage for your peace of mind
- A seamless open-plan layout that combines style and functionality
- Culinary haven: Chef's kitchen boasting high-end 5-star appliances and a modern gas stove
- Unobstructed and awe-inspiring views that rival penthouse panoramas
- Access to a range of superb amenities, including a refreshing swimming pool, well-equipped gym, and inviting BBQ area