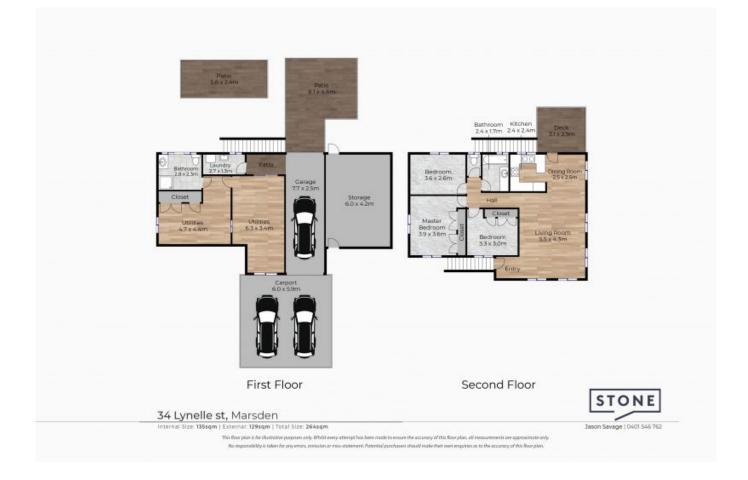

## UNDER CONTRACT BY JASON SAVAGE & IBRAHIM SULVIC

Price:

3

ഫി

\$565,000

2

Large Highset Home, Dual Living Potential

This large family home is just what you have been looking for in a quiet street and close to everything you could need. With excellent tenants in place paying \$480 per week it's the prefect set and forget addition to your investment portfolio or for your first investment property. Situated close to all major arterial roads, shopping centres, schools, parks and public transport the location is just as impressive.