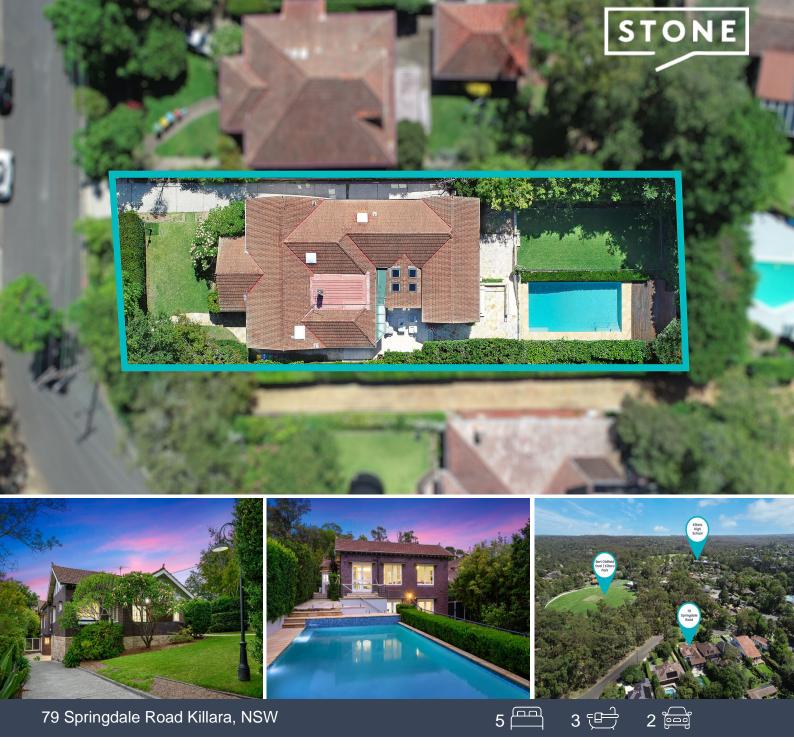

## East side Killara Park prestige to enjoy now or create your dream home

- 1113sqm approx. non conservation block in a prestigious blue-chip location
- Character elegance upgraded and refurbished for superior modern comfort
- Private garden, deep sun-soaked front verandah the enjoying north aspect
- Double entry, refinished timber floors, plush carpet, fresh paint throughout
- High ceilings and large windows for abundant light, plentiful storage
- Living and dining rooms showcase beautiful original charm, feature fireplace
- Family room, casual living and dining flow to outdoor entertaining areas
- Open kitchen, gas cooktop, oven + grill, Miele dishwasher, breakfast bar