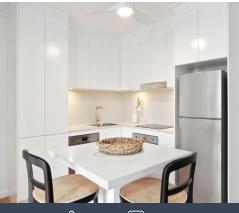

- Wide sweeping living and dining with engineered oak flooring
- Stacked glass sliders capture north sun and open to balcony
- Wide sunlit north facing balcony with private leafy outlooks
- New kitchen with CasearStone island, benches and splashbacks
- Premium Smeg ceramic cooktop and stainless steel dishwasher
- The large bedrooms are furnished with built-in wardrobes
- Main bedroom with built-in desk and ensuite, internal laundry
- Gleaming white bathrooms offset with soft grey feature tiling