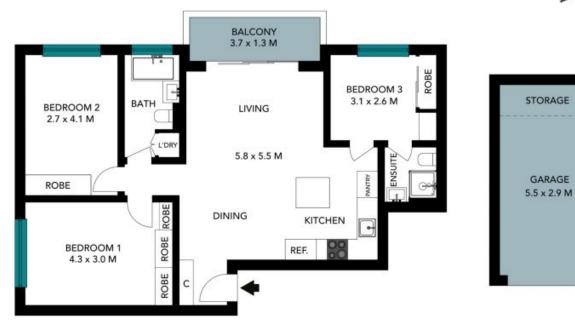

## 14/23 Iluka Avenue Manly

The four plan is not to assist mentioned an indicative and in interest, between determining an interest position and in interest product of the country of the contract of the contract of the country of the country of the contract of the country o

The floor plan is not to scale; measurements are indicative and in metres. All features included in this 3D plan are for inspiration purposes only.

This is not an exact replica of the property or the position of exterior elements. Plans should not be relied on. Interested parties should make and rely on their own enquiries.