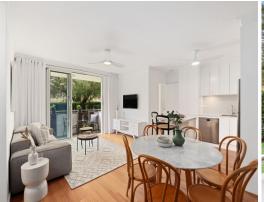

## Sold By Eddy Piddington 0414 333 907

Surrounded by peaceful greenery at the rear of the exclusive 'Manly Greens' and bathed in northerly sunlight, this exceptionally bright and spacious security apartment has been freshly renovated from top-to-bottom to synch in with its phenomenal beachside setting. Enjoying an elevated ground floor setting with minimal access stairs and embraced by park-like common lawn with a pool, it provides an idyllic lifestyle retreat for executives, downsizers or families within footsteps of Harris Farm and eateries and a four minute level stroll to Queenscliff Beach.

- Wide sweeping living and dining with engineered oak flooring
- Stacked glass sliders capture north sun and open to balcony
- Wide sunlit north facing balcony with private leafy outlooks
- New kitchen with CasearStone island, benches and splashbacks
- Premium Smeg ceramic cooktop and stainless steel dishwasher
- The large bedrooms are furnished with built-in wardrobes
- Main bedroom with built-in desk and ensuite, internal laundry
- Gleaming white bathrooms offset with soft grey feature tiling