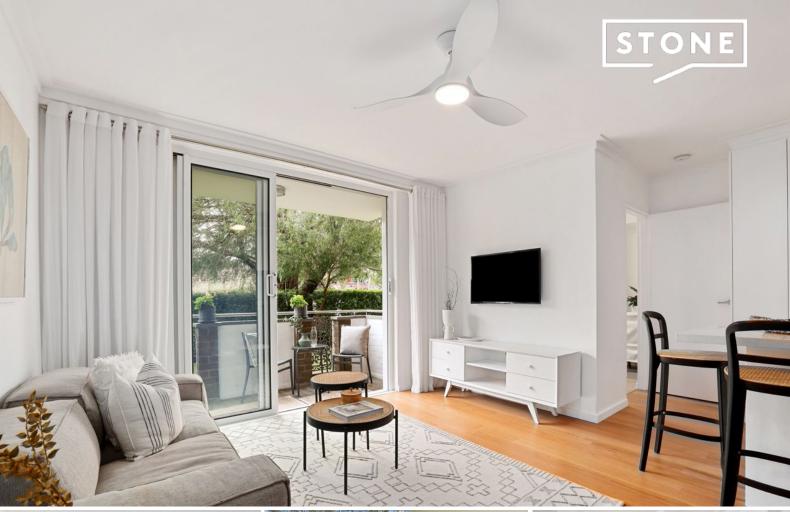

## Sold By Eddy Piddington 0414 333 907

Surrounded by peaceful greenery at the rear of the exclusive 'Manly Greens' and bathed in northerly sunlight, this exceptionally bright and spacious security apartment has been freshly renovated from top-to-bottom to synch in with its phenomenal beachside setting. Enjoying an elevated ground floor setting with minimal access stairs and embraced by park-like common lawn with a pool, it provides an idyllic lifestyle retreat for executives, downsizers or families within footsteps of Harris Farm and eateries and a four minute level stroll to Queenscliff Beach.

- Wide sweeping living and dining with engineered oak flooring
- Stacked glass sliders capture north sun and open to balcony
- Wide sunlit north facing balcony with private leafy outlooks
- New kitchen with CasearStone island, benches and splashbacks
- Premium Smeg ceramic cooktop and stainless steel dishwasher
- The large bedrooms are furnished with built-in wardrobes
- Main bedroom with built-in desk and ensuite, internal laundry
- Gleaming white bathrooms offset with soft grey feature tiling