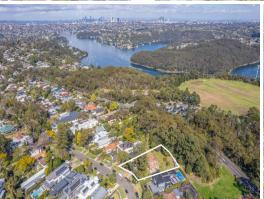

## Outstanding opportunity- 1,239 sqm block with original home on two separate titles

Situated in the sought-after, family-friendly suburb of Seaforth, this expansive property presents an exceptional dual-title opportunity for savvy buyers and investors. Positioned on a huge 1,239 sqm block of land, the offering includes a large 1950s solid-brick family home in original condition straddling the two parcels. With no sub-division required, the block offers exciting potential for the construction of two separate dwellings (STCA), creating an array of potential development and investment opportunities? or renovate and update the original dwelling to create a significant family home.

## 54-56 Kirkwood St Seaforth