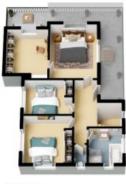

Maria Cassarino 0411 818 093

**Lauren Sudol** 0438 138 675

Ground Level

Internal Living: 101 sqm External Living: 42 sqm Total Living Area: 143 sqm

Entry Level

The floor plan is not to scale; measurements are indicative and in metres. All features included in this 3D plan are for inspiration purposes only.