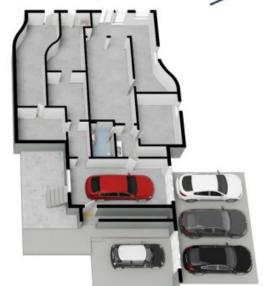

- Sunny backyard with North/West aspect
- Lock-up garage plus oversized carport for multiple vehicles
- Under-house workshop / self-contained retreat with kitchenette and bathroom
- Elevated home with district views
- Parcel 1: 670.3 sqm
- Parcel 2: 569.1 sqm