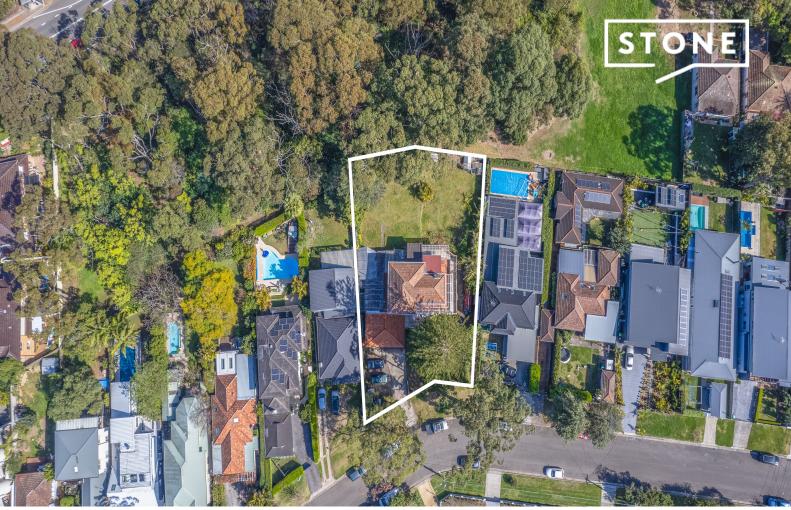

## Outstanding opportunity- 1,239 sqm block with original home on two separate titles

Situated in the sought-after, family-friendly suburb of Seaforth, this expansive property presents an exceptional dual-title opportunity for savvy buyers and investors. Positioned on a huge 1,239 sqm block of land, the offering includes a large 1950s solid-brick family home in original condition straddling the two parcels. With no sub-division required, the block offers exciting potential for the construction of two separate dwellings (STCA), creating an array of potential development and investment opportunities? or renovate and update the original dwelling to create a significant family home.

- Sunny backyard with North/West aspect
- Lock-up garage plus oversized carport for multiple vehicles
- Under-house workshop / self-contained retreat with kitchenette and bathroom
- Elevated home with district views
- Parcel 1: 670.3 sqm
- Parcel 2: 569.1 sqm

## 54-56 Kirkwood St Seaforth