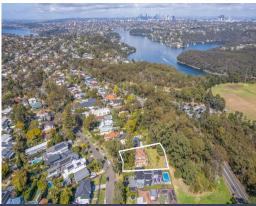

## Outstanding opportunity- 1,239 sqm block with original home on two separate titles

Situated in the sought-after, family-friendly suburb of Seaforth, this expansive property presents an exceptional dual-title opportunity for savvy buyers and investors. Positioned on a huge 1,239 sqm block of land, the offering includes a large 1950s solid-brick family home in original condition straddling the two parcels. With no sub-division required, the block offers exciting potential for the construction of two separate dwellings (STCA), creating an array of potential development and investment opportunities? or renovate and update the original dwelling to create a significant family home.

## 54-56 Kirkwood St Seaforth