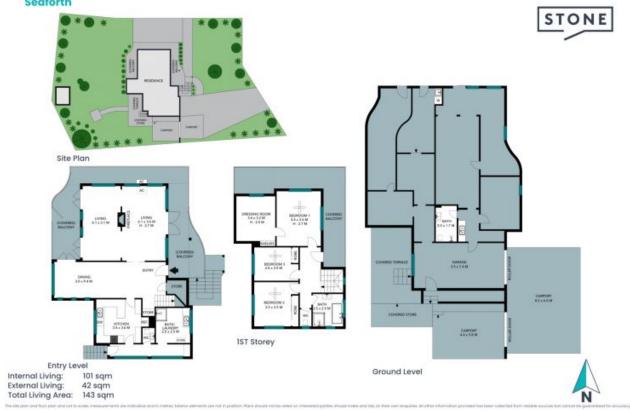

Maria Cassarino 0411 818 093

**Lauren Sudol** 0438 138 675

Ground Level

Internal Living: 101 sqm External Living: 42 sqm Total Living Area: 143 sqm

Entry Level

The floor plan is not to scale; measurements are indicative and in metres. All features included in this 3D plan are for inspiration purposes only.