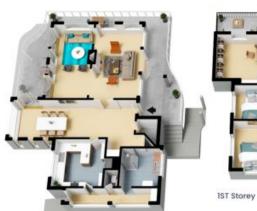

Maria Cassarino 0411 818 093

**Lauren Sudol** 0438 138 675

Ground Level

Internal Living: 101 sqm External Living: 42 sqm Total Living Area: 143 sqm

Entry Level

The floor plan is not to scale; measurements are indicative and in metres. All features included in this 3D plan are for inspiration purposes only.