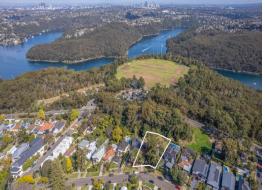

## Outstanding opportunity- 1,239 sqm block with original home on two separate titles

Situated in the sought-after, family-friendly suburb of Seaforth, this expansive property presents an exceptional dual-title opportunity for savvy buyers and investors. Positioned on a huge 1,239 sqm block of land, the offering includes a large 1950s solid-brick family home in original condition straddling the two parcels. With no sub-division required, the block offers exciting potential for the construction of two separate dwellings (STCA), creating an array of potential development and investment opportunities? or renovate and update the original dwelling to create a significant family home.

## 54-56 Kirkwood St Seaforth