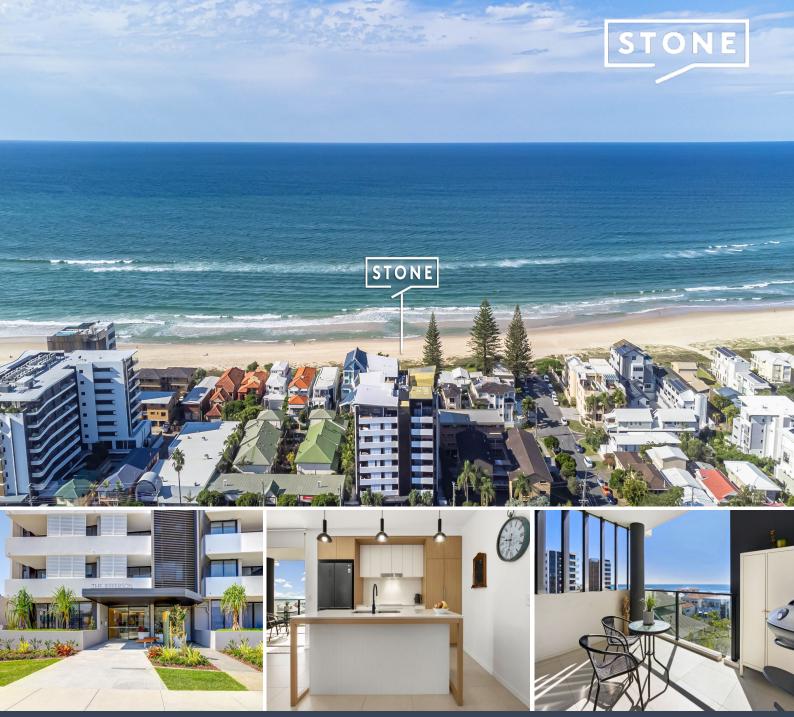

## Secure your position on Jefferson Lane

Welcome to 'The Jefferson' Palm Beach. Boasting a design by award-winning architects BDA, and stunning ocean views, this spacious, beachside apartment is a must to inspect. Situated on level three of seven floors, the apartment offers two great sized bedrooms, two bathrooms and two secure car spaces.

- Spacious, light filled and open plan kitchen/living/dining area
- Quality fixtures and fittings throughout, integrated dishwasher
- Ducted heating and cooling throughout the whole apartment
- Great sized balcony with North East aspect and ocean views
- Tiled flooring throughout living spaces, carpeted bedrooms
- Master with walk in robe, second bedroom with built in robe
- Internal laundry with dryer included, secure underground parking
- Convenient over bonnet storage unit in tandem carspace