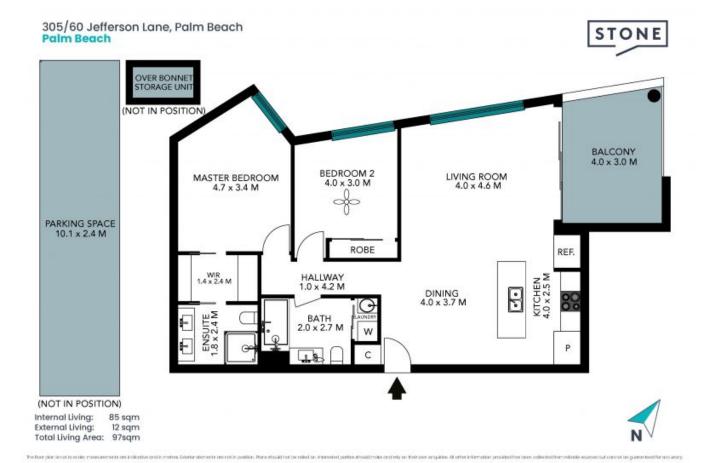

## 305/60 Jefferson Lane, Palm Beach Palm Beach

Internal Living: 85 sqm External Living: 12 sqm Total Living Area: 97sqm

N

The floor plan is not to scale; measurements are indicative and in metres. All features included in this 3D plan are for inspiration purposes only. This is not an exact replica of the property or the position of exterior elements. Plans should not be relied on. Interested parties should make and rely on their own enquiries.