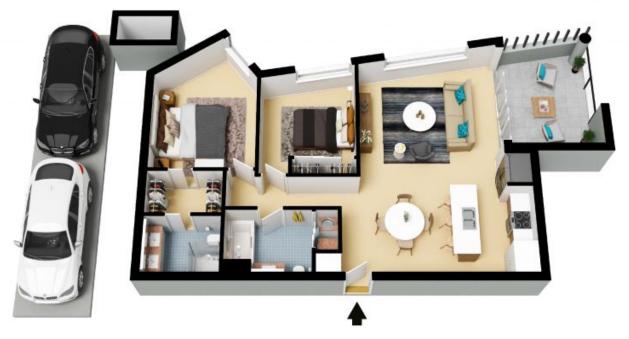

## 305/60 Jefferson Lane, Palm Beach Palm Beach

Internal Living: 85 sqm External Living: 12 sqm Total Living Area: 97sqm

N

The floor plan is not to scale; measurements are indicative and in metres. All features included in this 3D plan are for inspiration purposes only. This is not an exact replica of the property or the position of exterior elements. Plans should not be relied on. Interested parties should make and rely on their own enquiries.