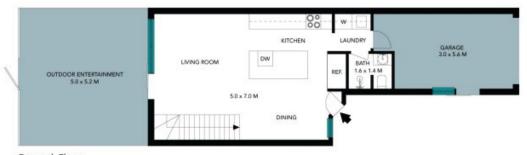

## 30/2-10 Coolgardie Street Elanora

1st Floor

Ground Floor

Internal Living: 102 sqm External Living: 37 sqm Total Living Area: 139 sqm

The Floor plan is not to accise, measurements are indicative and in makes. Coloriar elements are writing position from all coloria relative position in the entert and in makes and in make

## Ground Floor

Internal Living: 102 sqm External Living: 37 sqm Total Living Area: 139 sqm

The floor plan is not to scale; measurements are indicative and in metres. All features included in this 3D plan are for inspiration purposes only.