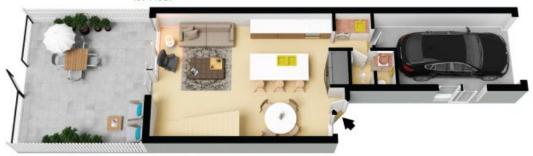

## 30/2-10 Coolgardie Street Elanora

1st Floor

Ground Floor

Internal Living: 102 sqm External Living: 37 sqm Total Living Area: 139 sqm

The Floor plan is not to accise, measurements are indicative and in makes. Coloriar elements are writing position from all coloria relative position in the entert and in makes and in make

## 30/2-10 Coolgardie Street Elanora

1st Floor

## Ground Floor

Internal Living: 102 sqm External Living: 37 sqm Total Living Area: 139 sqm

The floor plan is not to scale; measurements are indicative and in metres. All features included in this 3D plan are for inspiration purposes only.