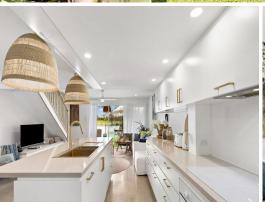

- Living/dining area bathed in ambient light features polished concrete floors
- Treasured artefacts, natural elements and handcrafted appointments throughout
- Flows to gorgeous north facing entertainers' terrace with tranquil water views
- Designer kitchen provides induction cooking, select fittings, stone benchtops
- Dreamy bedrooms with seagrass matting, master opens onto waterfront balcony  $\,$
- Luxe bathrooms, attic accessed via dropdown ladder, internal entry to garage
   Complex offers resort style pools, spas, tennis courts and barbecue facilities
- Ride bike to Currumbin Alley or seaside cafes and restaurants at Palm Beach