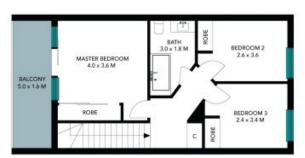

## 30/2-10 Coolgardie Street Elanora

1st Floor

Ground Floor

Internal Living: 102 sqm External Living: 37 sqm Total Living Area: 139 sqm

The Floor plan is not to accise, measurements are indicative and in makes. Coloriar elements are writing position from all coloria relative position in the entert and in makes and in make

## 30/2-10 Coolgardie Street Elanora

1st Floor