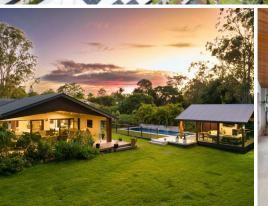

Recently offered for sale for the first time in 22 years, this sprawling 564m2 single-level abode is designed for entertaining and relaxation. The coastal-inspired interiors create an elegant and inviting atmosphere that complements the unrivalled amenities, including a supersized gourmet kitchen with superior V-ZUG appliances, a resort-style arbored alfresco area, and an expansive lounge room that seamlessly connects to the grand-scale alfresco terrace. The slider doors dissolve the barriers between these spaces, allowing for effortl...