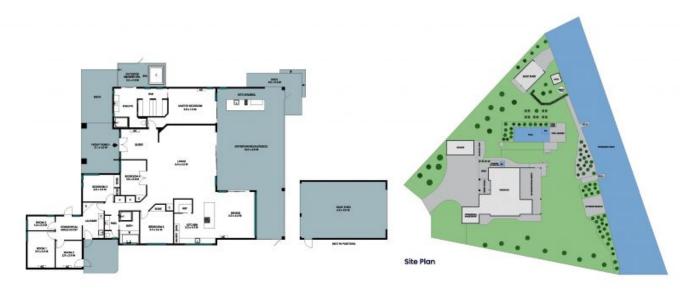

## 12 Jutland Place

**Currumbin Waters** 

Internal Living: 248 sqm External Living: 175 sqm Total Living Area: 423 sqm

The site plan and floor plan are not to scale; measurements are indicative and in metres. Bushes and trees are placed for illustration purposes. Plans should not be relied on. Interested parties should make and rely on their own enquiries. All other information provided has been collected from reliable sources but cannot be guaranteed for accuracy.