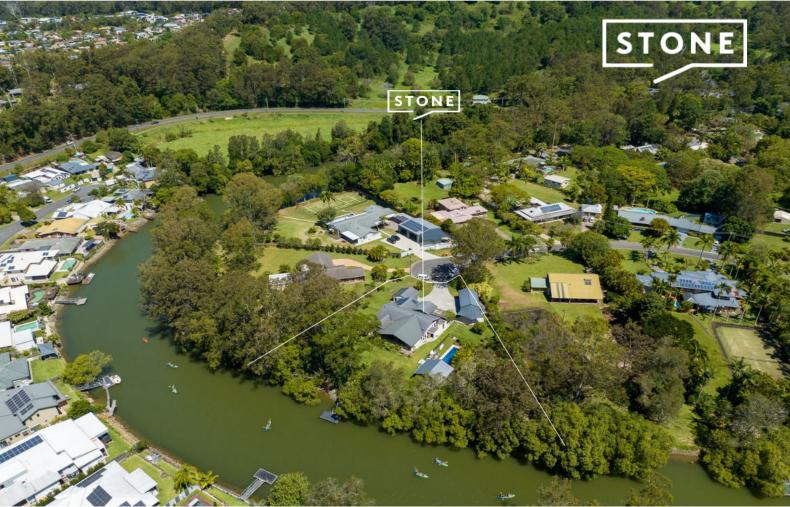

Welcome to your own private oasis! This stunning, north-east-facing 1-acre estate offers serenity, seclusion, and the ultimate waterfront lifestyle on the banks of Currumbin Creek. Boasting a remarkable 94m2 frontage, this property offers a rare and irreplaceable opportunity to own a piece of paradise.

Recently offered for sale for the first time in 22 years, this sprawling 564m2 single-level abode is designed for entertaining and relaxation. The coastal-inspired interiors create an elegant and inviting atmosphere that complements the unrivalled amenities, including a supersized gourmet kitchen with superior V-ZUG appliances, a resort-style arbored alfresco area, and an expansive lounge room that seamlessly connects to the grand-scale alfresco terrace. The slider doors dissolve the barriers between these spaces, allowing for effortl...