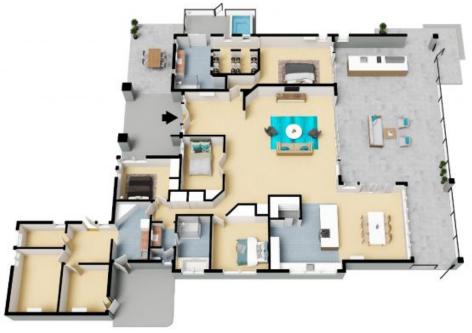

## 12 Jutland Place

**Currumbin Waters** 

Internal Living: 248 sqm External Living: 175 sqm Total Living Area: 423 sqm

The floor plan is not to scale; measurements are indicative and in metres. All features included in this 3D plan are for inspiration purposes only.

This is not an exact replica of the property or the position of exterior elements. Plans should not be relied on. Interested parties should make and rely on their own enquiries.