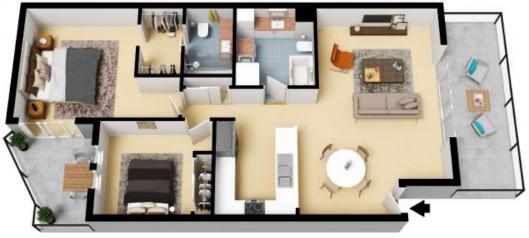

## 16/2489-2497 Gold Coast Highway Mermaid Beach

Internal Living: 87 sqm External Living: 21 sqm Total Living Area: 108 sqm

The floor plan is not to scale; measurements are indicative and in metres. All features included in this 3D plan are for inspiration purposes only.