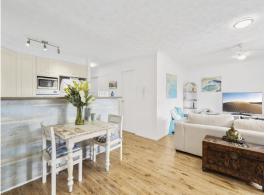

Set on the top floor of the 'Montana Surf' building (facing Montana Road), this north facing apartment features two good sized bedrooms including a master with walk in robe, ensuite and balcony, 2 secure car spaces in the basement and plenty of storage. The spacious open plan kitchen, living and dining area flows out onto a large terrace area, perfect for entertaining.

## Features:

- 2 bedrooms (Master with ensuite, walk in robe & private balcony)
- 2 bathrooms
- Open plan living, kitchen and dining area
- Pool & tropical gardens

Price:

Contact Agent

**Rebecca Leo** 0419 880 822