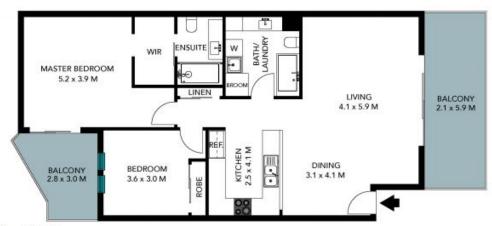

## 16/2489-2497 Gold Coast Highway

Mermaid Beach

(NOT IN POSITION)

Internal Living: 87 sqm External Living: 21 sqm Total Living Area: 108 sqm

The site plan and floor plan are not to scale; measurements are indicative and in metres. Bushes and trees are placed for illustration purposes. Plans should not be relied on interested parties should make and rely on their own enquiries. All other information provided has been collected from reliable sources but cannot be guaranteed for accuracy.

## 16/2489-2497 Gold Coast Highway Mermaid Beach

Internal Living: 87 sqm External Living: 21 sqm Total Living Area: 108 sqm

The floor plan is not to scale; measurements are indicative and in metres. All features included in this 3D plan are for inspiration purposes only.