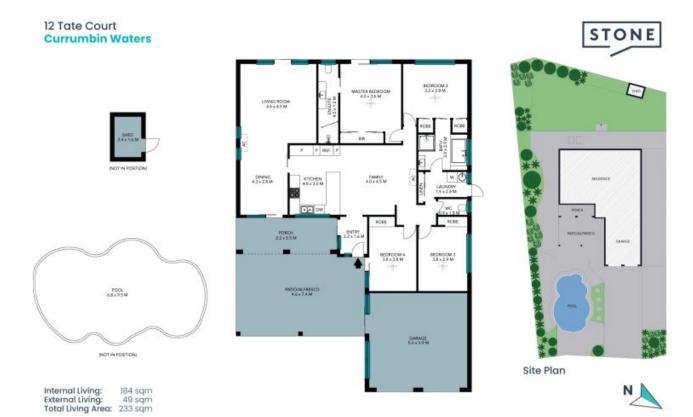

## 12 Tate Court Currumbin Waters

Internal Living: 184 sqm External Living: 49 sqm Total Living Area: 233 sqm

N

The floor plan is not to scale; measurements are indicative and in metres. All features included in this 3D plan are for inspiration purposes only.

Brendan Andrews

0417 788 882

**Rebecca Leo** 0419 880 822

The site plan and floor plan are not to scale; measurements are indicative and in metres. Bushes and trees are placed for illustration purposes. Plans should not be relied on. Interested parties should make and rely on their own enquiries. All other information provided has been collected from reliable sources but cannot be guaranteed for accuracy.

This is not an exact replica of the property or the position of exterior elements. Plans should not be relied an. Interested parties should make and rely on their own enquiries.