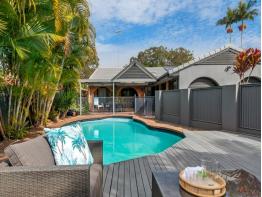

- Beautiful lounge/dining room and separate living area features raked ceilings
- Entertainers' patio flows to established garden with salt water swimming pool
- Chefs' kitchen equipped with quality appliances, sleek cabinetry, meals bar
- Generous bedrooms, second provides access to fully appointed two-way bathroom
- Master bathed in ambient light enjoys leafy outlooks and adjoins own ensuite
- Immaculately presented, radiant neutral d?cor, air conditioning, ceiling fans
- Storage shed, 6kW solar system, easycare grounds, double garage, boat/van bay
- Walk to Currumbin Creek, Merv Craig Recreation Park, ride bike to surf, cafes