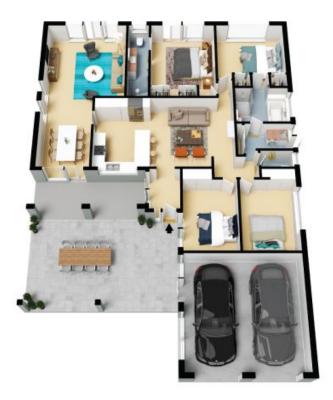

## 12 Tate Court Currumbin Waters

Internal Living: 184 sqm External Living: 49 sqm Total Living Area: 233 sqm

N

The floor plan is not to scale; measurements are indicative and in metres. All features included in this 3D plan are for inspiration purposes only.

Brendan Andrews

0417 788 882

**Rebecca Leo** 0419 880 822

The site plan and floor plan are not to scale; measurements are indicative and in metres. Bushes and trees are placed for illustration purposes. Plans should not be relied on. Interested parties should make and rely on their own enquiries. All other information provided has been collected from reliable sources but cannot be guaranteed for accuracy.

This is not an exact replica of the property or the position of exterior elements. Plans should not be relied an. Interested parties should make and rely on their own enquiries.