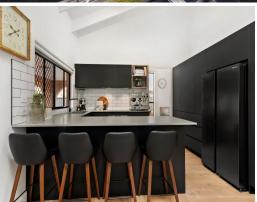

- Beautiful lounge/dining room and separate living area features raked ceilings
- Entertainers' patio flows to established garden with salt water swimming pool
- Chefs' kitchen equipped with quality appliances, sleek cabinetry, meals bar
- Generous bedrooms, second provides access to fully appointed two-way bathroom
- Master bathed in ambient light enjoys leafy outlooks and adjoins own ensuite
- Immaculately presented, radiant neutral d?cor, air conditioning, ceiling fans
- Storage shed, 6kW solar system, easycare grounds, double garage, boat/van bay
- Walk to Currumbin Creek, Merv Craig Recreation Park, ride bike to surf, cafes