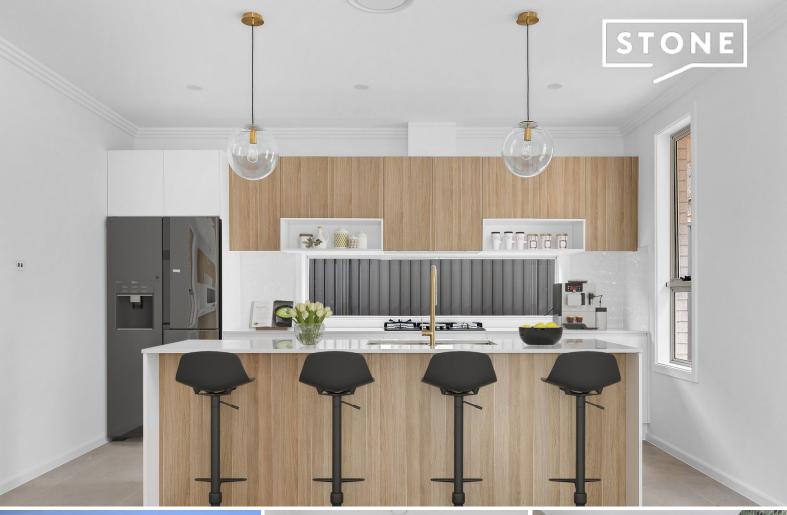

## Key Features:

- > 4 generously sized bedrooms with an ensuite and walk-in to the main and built-in robes to the other 3 bedrooms
- > A stunning kitchen that includes a 20mm stone bench-top and a 900mm gas cooktop, all equipped with top-of-the-line appliances
- > A gorgeous main bathroom that features floor to ceiling tiles as well as a bathtub and quality fittings all around