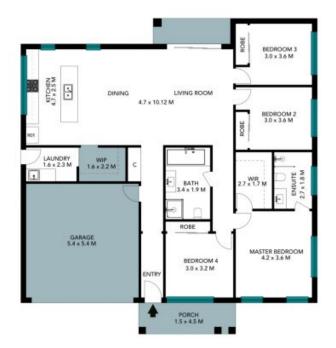

## 8 Doyle Lane Tahmoor

The floor plan is not to scale; measurements are indicative and in metres. All features included in this 3D plan are for inspiration purposes only.

This is not an exact replica of the property or the position of exterior elements. Plans should not be relied on. Interested parties should make and rely on their own enquiries.