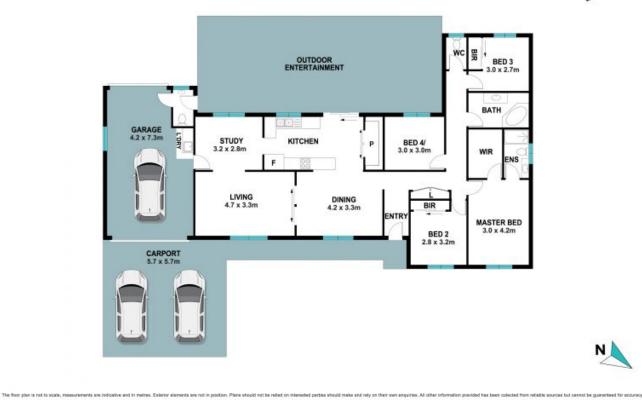

## Great Home & Wonderful Outdoor Living

On a quiet no through road, this lovely home sits pretty on its quarter acre block & is surrounded by quality homes. With recent updates to the kitchen, the floating floors and plantation shutters give the interior of this home a stylish and modern feel.

The large block and back yard has been landscaped beautifully and is very inviting with vast open lawn space and designated fire pit. There is also a large covered outdoor area that flows onto the back garden making it a wonderful place to entertain and relax.

- \* Reverse cycle air conditioning
- \* Ensuite to main with heated towel rails
- \* Plantation shutters throughout
- \* Office nook & internal access from garage
- \* Fully fenced private back yard

4