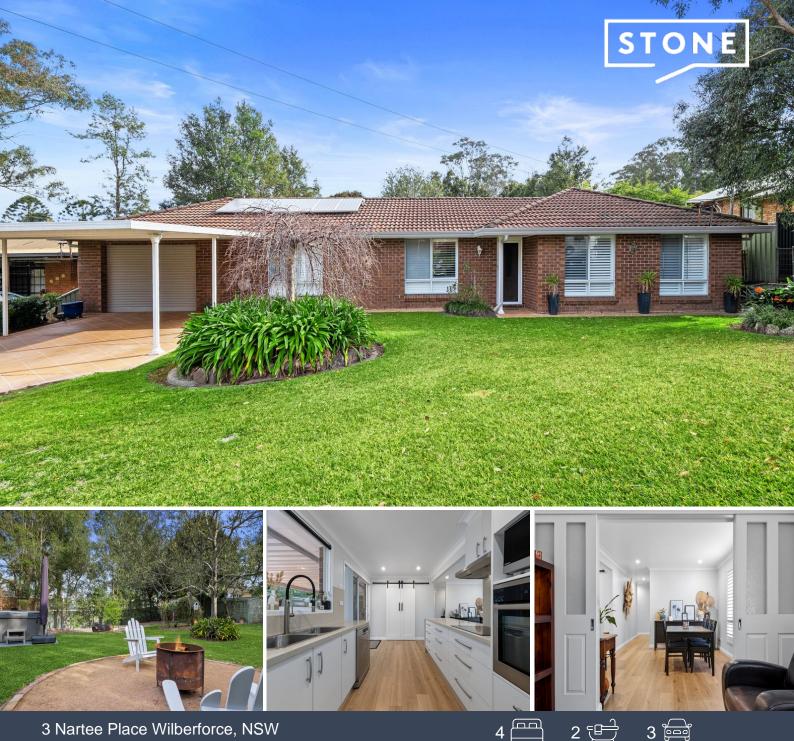

## 3 Nartee Place Wilberforce, NSW

## Great Home & Wonderful Outdoor Living

On a quiet no through road, this lovely home sits pretty on its quarter acre block & is surrounded by quality homes. With recent updates to the kitchen, the floating floors and plantation shutters give the interior of this home a stylish and modern feel.

The large block and back yard has been landscaped beautifully and is very inviting with vast open lawn space and designated fire pit. There is also a large covered outdoor area that flows onto the back garden making it a wonderful place to entertain and relax.

- \* Reverse cycle air conditioning
- \* Ensuite to main with heated towel rails
- \* Plantation shutters throughout
- \* Office nook & internal access from garage
- \* Fully fenced private back yard

4