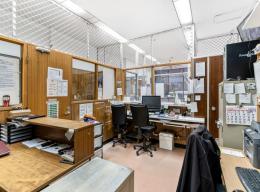

## PRIME SHOPFRONT WITH SECURE PARKING

- \* 80 Sqm NLA + 2 Secure Car Spaces \* Flexible Leasing Terms

Stone Commercial are proud to Exclusively present 72 Enmore Road, Newtown.

This is your opportunity to become recognized & further establish within one of Sydney's best performing retail strips Enmore Road, Newtown.

Key Features:

- Zoning: B2 Local Centre ? Inner West Council
- Building Area: 80 sqm
- Rear access, with secure Parking
- Flexible Leasing term...

Council Rates: \$0.00 p/q Water Rates: \$0.00 p/q Strata Rates: \$0.00 p/q