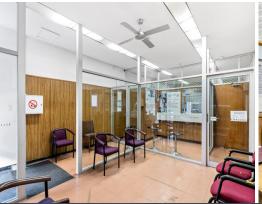

## PRIME SHOPFRONT WITH SECURE PARKING

- \* 80 Sqm NLA + 2 Secure Car Spaces \* Flexible Leasing Terms

Stone Commercial are proud to Exclusively present 72 Enmore Road, Newtown.

This is your opportunity to become recognized & further establish within one of Sydney's best performing retail strips Enmore Road, Newtown.

Key Features:

- Zoning: B2 Local Centre ? Inner West Council
- Building Area: 80 sqm
- Rear access, with secure Parking
- Flexible Leasing term...

Council Rates: \$0.00 p/q Water Rates: \$0.00 p/q Strata Rates: \$0.00 p/q