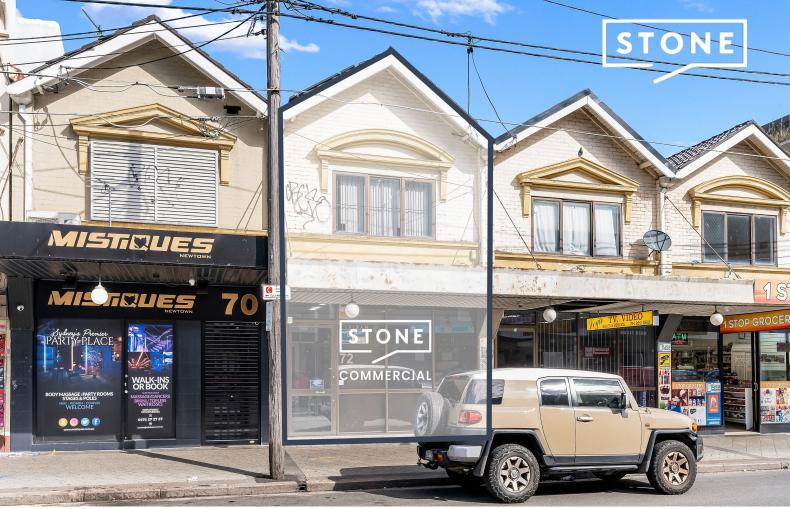

72 Enmore Road Newtown, NSW

## PRIME SHOPFRONT WITH SECURE PARKING

- \* 80 Sqm NLA + 2 Secure Car Spaces \* Flexible Leasing Terms

Stone Commercial are proud to Exclusively present 72 Enmore Road, Newtown.

This is your opportunity to become recognized & further establish within one of Sydney's best performing retail strips Enmore Road, Newtown.

The Property is being offered for the first time in decades, positioned within the hustle and bustle of this ever popular retail precinct, surrounded by a Mix of well known and established business, with unparalleled exposure, this property is Ideally positioned next to the Newtown central, offering easy accessibility for consumers.