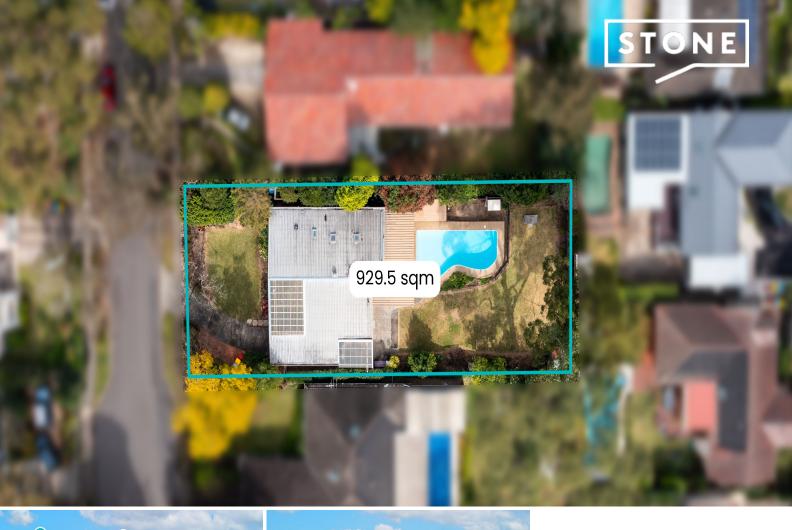

## 6 Apollo Avenue West Pymble, NSW

## Off Market Opportunity

This single level brick home on 929sqm (approx) enjoys a level cul-de-sac position in a sought after, convenient location. With a sun-drenched North to rear aspect, this home offers excellent scope to renovate or rebuild (STCA). This is the perfect opportunity to create the dream family home in the heart of a popular, family-friendly suburb, all just moments to excellent schools, shops, parks and transport links.

-Level block with sundrenched North to rear aspect -Footsteps to West Pymble Public School. Short drive to O.L.P.S. Catholic School & Pymble Ladies College -Walk to West Pymble shops, Bicentennial Park, Aquatic Centre -Bus to Gordon train station & Macquarie Centre -929sqm of level land with double carport