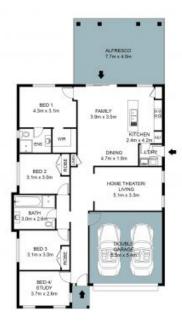

## 14 Snapdragon Cres Hamlyn Terrace NSW 2259

Floor Plan

The site plan and floor plan are not to scale; measurements are indicative and in metres. Bushes and trees are placed for illustration purposes. Plans should not be relied on. Interested parties should make and rely on their own enquiries. All other information provided has been collected from reliable sources but cannot be guaranteed for accuracy.