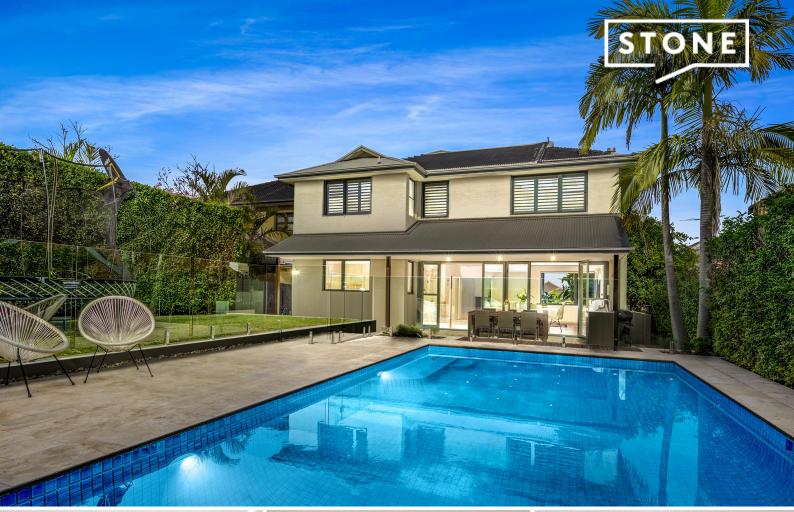

## Designer family entertainer

Pool servicing and garden maintenance included

Showcasing sleek contemporary design aesthetics with bright open living spaces and effortless in/outdoor functionality, this exceptional residence is an idyllic family retreat. Placed on 720sqm of near level lawns with a north rear aspect, it enjoys a premier address with schools, transport and the village all close by.

- Designed and crafted for luxurious family living and entertaining
- Sweeping living and dining space with Jetmaster gas log fireplace
- Easy flow to sunlit Travertine terrace, level lawns and heated pool
- Media room/study, customised covered BBQ setting with bar fridge
- Sleek designer kitchen high end appliances, feature island and dishwasher
- Spacious bedrooms with built-ins, main with walk-in robe and ensuite
- Versatile bedroom on the lower level, ideal as guest/Au pair accommodation
- Chic contemporary bathrooms, internal laundry with additional w/c