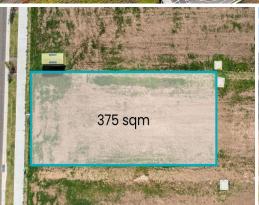

## A blank canvas with a peaceful lifestyle

Prominently positioned within the new master planned Forest Grove estate, this property offers semi-rural vistas and a peaceful lifestyle. It is the ideal canvas for your dream home (STCA). Conveniently situated within close proximity to local schools, public transport, and the stunning escarpment, this vacant lot is sure to impress.

- Beautifully located vacant lot boasting broad appeal across the market
- Lovely position with Eastern rear aspect captures a sundrenched view
- Cleared and ready to build (STCA) with all services provided to the property
- Easy access to local schools & transport, short drive to Dapto Mall shopping
- Build your dream family retreat and settle in to a relaxed coastal lifestyle (STCA)
- Nestled within a friendly urban community with glorious natural surrounds
- Only 20mins to the Wollongong CBD and easy access to the M1 motorway
- Connected to nature, walking trails and two proposed community parklands