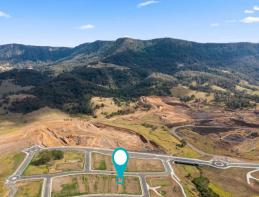

## A blank canvas with a peaceful lifestyle

Prominently positioned within the new master planned Forest Grove estate, this property offers semi-rural vistas and a peaceful lifestyle. It is the ideal canvas for your dream home (STCA). Conveniently situated within close proximity to local schools, public transport, and the stunning escarpment, this vacant lot is sure to impress.

- Beautifully located vacant lot boasting broad appeal across the market
- Lovely position with Eastern rear aspect captures a sundrenched view
- Cleared and ready to build (STCA) with all services provided to the property
- Easy access to local schools & transport, short drive to Dapto Mall shopping
- Build your dream family retreat and settle in to a relaxed coastal lifestyle (STCA)
- Nestled within a friendly urban community with glorious natural surrounds
- Only 20mins to the Wollongong CBD and easy access to the M1 motorway
- Connected to nature, walking trails and two proposed community parklands