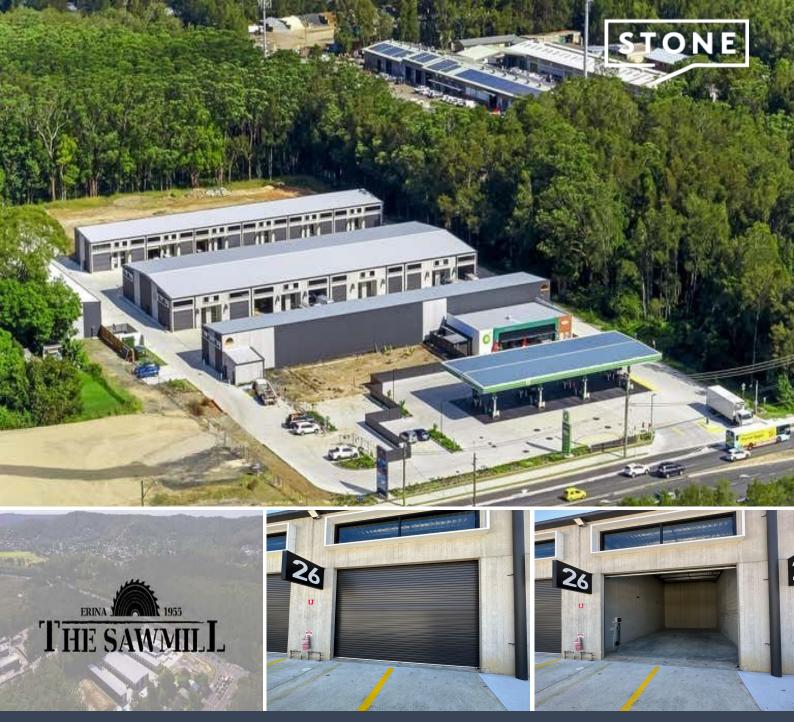

## 26/90 The Entrance Road Erina, NSW

## Industrial unit in new development

Spacious unit with high clearance roller door located in the brand new Sawmill development in Erina. The complex has mixed use industrial and commercial businesses and offers a great opportunity for a small business to upgrade or get started!

Automatic roller door with remote
Room for installation of mezzanine floor
Electricity and water available
Approx 35sqm of internal floor space
Approx 4m wide x 8m in length
Two allocated parking spaces at the front of the factory
Positioned on the corner of Avoca Dr and The Entrance Road