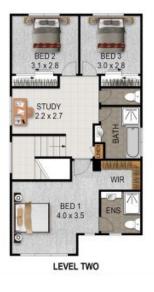

## Features:

\*Spacious Master bedroom with ensuite and walk in robe

\*Striking, light-filled open plan living and dining areas, flowing out to the outdoor ente...

Price:

\$975,000

Cassandra Walsh 0423 591 601