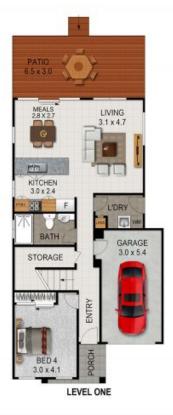

## Features:

\*Spacious Master bedroom with ensuite and walk in robe

\*Striking, light-filled open plan living and dining areas, flowing out to the outdoor ente...

Price:

\$975,000

Cassandra Walsh 0423 591 601