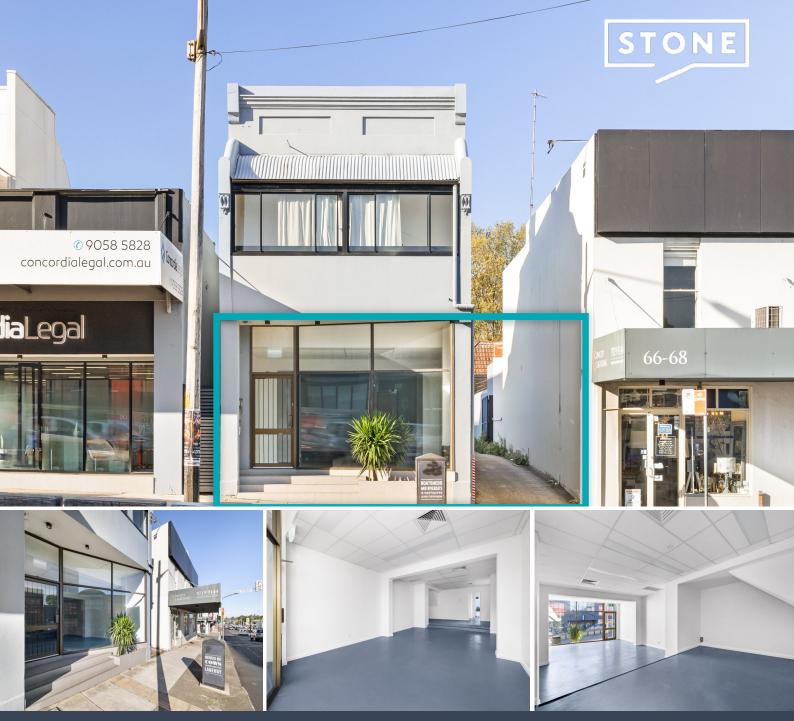

70 Victoria Road Drummoyne, NSW

## ONE OF DRUMMOYNE'S FINEST

- 80 Sqm of NLA + Rear Access and Secure Parking
- Fantastic Exposure to Victoria Road
- Multiple Uses (STCA)

Stone Commercial, are pleased to exclusively present 70 Victoria Road, Drummoyne, a property of this calibre are rarely offered.

Positioned on the high side of Victoria Road, with excellent visibility to passing foot and vehicular traffic, the property offers approximately 80\* sqm of Net floor area.

With unparalleled exposure along Victoria Road, one of Sydney's main major arterial roads, commuted by over 50,000 vehicles daily, offers consumers the convenience & connectivity to and from all destinations Station